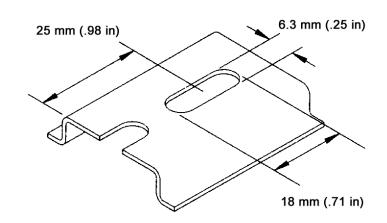

## **Specifications**

DIN type: Material: Overall dimensions\*: Perforation dimensions\* : Perforation center to center spacing: \*Note that the dimensions are approximate. 35 mm Steel 1000 x 35 x 7.5 mm (39.4 x 1.38 x .3 in) 18 x 6.3 mm (.71 x .25 in) 25 mm (.98 in)