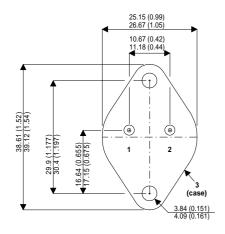

BDY94

Dimensions in mm (inches).

## Bipolar NPN Device in a Hermetically sealed TO3 Metal Package.

## TO3 (TO204AA) PINOUTS

1 – Base 2

2 – Emitter

Case - Collector

| Parameter                 | Test Conditions          | Min. | Тур. | Max. | Units |
|---------------------------|--------------------------|------|------|------|-------|
| V <sub>CEO</sub> *        |                          |      |      | 300  | V     |
| I <sub>C(CONT)</sub>      |                          |      |      | 3    | Α     |
| h <sub>FE</sub>           | $@ 5/1 (V_{CE} / I_{C})$ | 25   |      | 80   | -     |
| f <sub>t</sub>            |                          |      | 8M   |      | Hz    |
| P <sub>D</sub>            |                          |      |      | 30   | W     |
| * Maximum Working Voltage |                          |      |      |      |       |