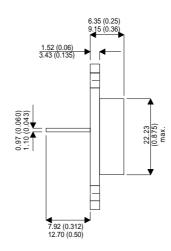

BDY94

Dimensions in mm (inches).

## Bipolar NPN Device in a Hermetically sealed TO3 Metal Package.

## TO3 (TO204AA) PINOUTS

1 – Base 2

2 – Emitter

Case - Collector

| Parameter                 | Test Conditions          | Min. | Тур. | Max. | Units |
|---------------------------|--------------------------|------|------|------|-------|
| V <sub>CEO</sub> *        |                          |      |      | 300  | V     |
| I <sub>C(CONT)</sub>      |                          |      |      | 3    | Α     |
| h <sub>FE</sub>           | $@ 5/1 (V_{CE} / I_{C})$ | 25   |      | 80   | -     |
| f <sub>t</sub>            |                          |      | 8M   |      | Hz    |
| P <sub>D</sub>            |                          |      |      | 30   | W     |
| * Maximum Working Voltage |                          |      |      |      |       |