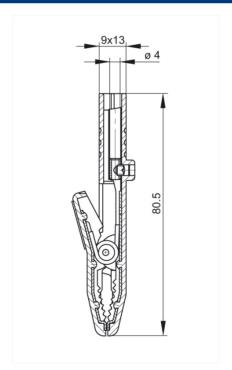

## AK 2 S schwarz/black

Industrial Connectors:Measuring and Testing Equipment:Alligator clips:4 mm system

| Description          | Insulated, unbreakable alligator clip. Clamping range up to 9.5 mm bolt diameter. The flat part of the jaws (fine wire section) allows even the finest wires to be clamped. 4 mm diameter socket connection and screw connection up to 1.5 mm². |
|----------------------|-------------------------------------------------------------------------------------------------------------------------------------------------------------------------------------------------------------------------------------------------|
| Type                 | AK 2 S schwarz/black                                                                                                                                                                                                                            |
| Order No.            | 932 146-100                                                                                                                                                                                                                                     |
| System               | 4 mm system                                                                                                                                                                                                                                     |
| Clamping range       | 9.5 mm                                                                                                                                                                                                                                          |
| Housing Color        | black                                                                                                                                                                                                                                           |
| Color types          | ••                                                                                                                                                                                                                                              |
| Other standard types | red color,<br>order no. 932 146-101                                                                                                                                                                                                             |