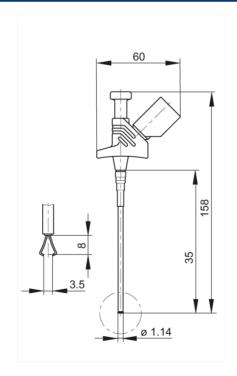

## KLEPS 250 schwarz/black

Industrial Connectors:Measuring and Testing Equipment:Clamp-type test probes:4 mm sliding sleeve system

| Product description  |                                                                                                                                                                                                                                                                           |
|----------------------|---------------------------------------------------------------------------------------------------------------------------------------------------------------------------------------------------------------------------------------------------------------------------|
| Description          | Contact-protected clamp-type test probe with rotating grip jaws and flexible shaft. The grip jaws allows clamping of pins and wires up to a max. of 4 mm diameter. Brass 4 mm diameter contact-protected socket connection. Connects with sliding sleeve measuring leads. |
| Type                 | KLEPS 250 schwarz/black                                                                                                                                                                                                                                                   |
| Order No.            | 973 528-100                                                                                                                                                                                                                                                               |
| System               | 4 mm sliding sleeve system                                                                                                                                                                                                                                                |
| Clamping range       | 4 mm                                                                                                                                                                                                                                                                      |
| Clamp type           | rotating grip jaws                                                                                                                                                                                                                                                        |
| Housing Color        | black                                                                                                                                                                                                                                                                     |
| Color types          |                                                                                                                                                                                                                                                                           |
| Other standard types | red color,<br>order no. 973 528-101                                                                                                                                                                                                                                       |
| Drawing              |                                                                                                                                                                                                                                                                           |