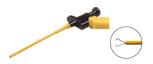

## KLEPS 250 schwarz/black

Industrial Connectors:Measuring and Testing Equipment:Clamp-type test probes:4 mm sliding sleeve system

| Product description  |                                                                                                                                                                                                                                                                           |
|----------------------|---------------------------------------------------------------------------------------------------------------------------------------------------------------------------------------------------------------------------------------------------------------------------|
| Description          | Contact-protected clamp-type test probe with rotating grip jaws and flexible shaft. The grip jaws allows clamping of pins and wires up to a max. of 4 mm diameter. Brass 4 mm diameter contact-protected socket connection. Connects with sliding sleeve measuring leads. |
| Type                 | KLEPS 250 schwarz/black                                                                                                                                                                                                                                                   |
| Order No.            | 973 528-100                                                                                                                                                                                                                                                               |
| System               | 4 mm sliding sleeve system                                                                                                                                                                                                                                                |
| Clamping range       | 4 mm                                                                                                                                                                                                                                                                      |
| Clamp type           | rotating grip jaws                                                                                                                                                                                                                                                        |
| Housing Color        | black                                                                                                                                                                                                                                                                     |
| Color types          |                                                                                                                                                                                                                                                                           |
| Other standard types | red color,<br>order no. 973 528-101                                                                                                                                                                                                                                       |
| Drawing              |                                                                                                                                                                                                                                                                           |