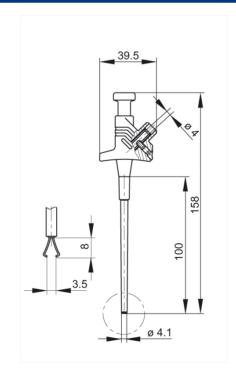

## KLEPS 30 schwarz/black

Industrial Connectors:Measuring and Testing Equipment:Clamp-type test probes:4 mm system

| Product description  |                                                                                                                                                                                                                                                                      |
|----------------------|----------------------------------------------------------------------------------------------------------------------------------------------------------------------------------------------------------------------------------------------------------------------|
| Description          | Clamp-type test probe with rotating grip jaws and flexible shaft. The special form of the grip jaws allows clamping of pins and wires up to a maximum of 4 mm diameter. 4 mm diameter brass socket connection with side screw, grip jaws additionally nickel-plated. |
| Type                 | KLEPS 30 schwarz/black                                                                                                                                                                                                                                               |
| Order No.            | 930 113-100                                                                                                                                                                                                                                                          |
| System               | 4 mm system                                                                                                                                                                                                                                                          |
| Clamping range       | 4 mm                                                                                                                                                                                                                                                                 |
| Clamp type           | rotating grip jaws                                                                                                                                                                                                                                                   |
| Housing Color        | black                                                                                                                                                                                                                                                                |
| Color types          |                                                                                                                                                                                                                                                                      |
| Other standard types | red color,<br>order no. 930 113-101                                                                                                                                                                                                                                  |
| Drawing              |                                                                                                                                                                                                                                                                      |