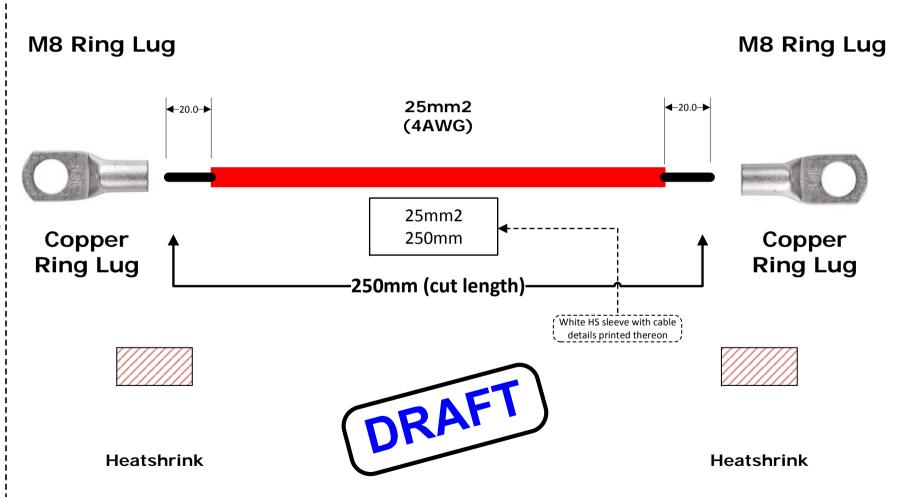

## General Data

Description: Battery
lead ORNGE 4AWG
(25mm2), 250mm
long with 2 x M8 uninsulated crimp lugs
at ends with fitted
heatshrink at ends

Brand: CASA (OEM = TBA)

Model: RLM6-RLM8-14AWG-0M32-OR-HS(R1)

## BOM:

2 x H1415-Utilux or CG25M8 **copper** (uninsulated) ring-lug for 25mm2 (4AWG)

250mm 25mm2 (4AWG) ORANGE welding-cable ()tinned copper fine strand (or other cable to order)

2 x 35mm x 16mm medium wall Heatshrink sleeve.