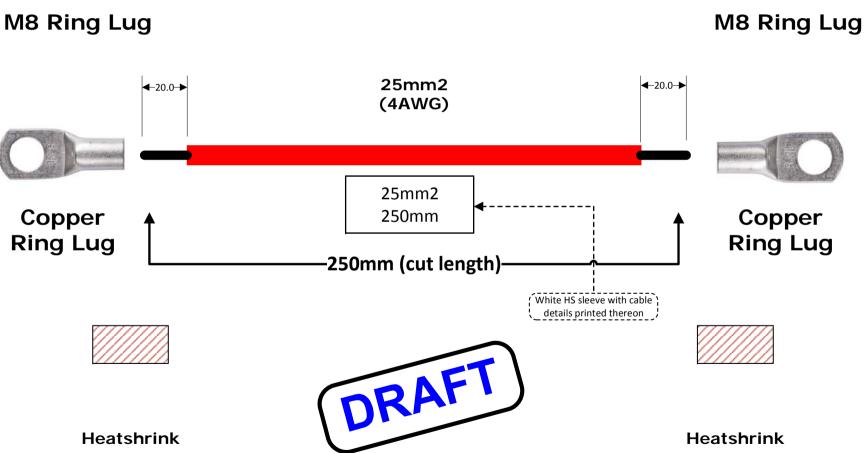

## General Data

**Description**: Battery I lead ORNGE 4AWG (25mm2), 250mm long with 2 x M8 un-I insulated crimp lugs at ends with fitted heatshrink at ends

Brand: CASA (OEM = TBA)

Model: RLM6-RLM8-14AWG-0M32-OR-I HS(R1)

## BOM:

2 x H1415-Utilux or CG25M8 copper (un-I insulated) ring-lug for 25mm2 (4AWG)

250mm 25mm2 (4AWG) ORANGE welding-cable I ()tinned copper fine strand (or other cable to order)

2 x 35mm x 16mm medium wall I Heatshrink sleeve.