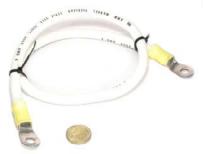

## General Data

**Description**: Battery I lead ORNGE 4AWG (25mm2), 250mm long with 2 x M8 un-I insulated crimp lugs at ends with fitted heatshrink at ends

Brand: CASA (OEM = TBA)

Model: RLM6-RLM8-14AWG-0M32-OR-I HS(R1)

## BOM:

2 x H1415-Utilux or CG25M8 copper (un-I insulated) ring-lug for 25mm2 (4AWG)

250mm 25mm2 (4AWG) ORANGE welding-cable I ()tinned copper fine strand (or other cable to order)

2 x 35mm x 16mm medium wall I Heatshrink sleeve.