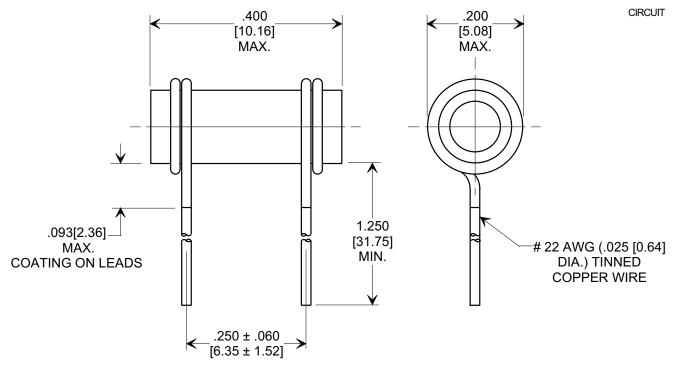

NOTE: WHITE ENAMEL COATING

| SION RECORD   Release   0000403-3-01   DIM'S, CIRCUIT, OPIENTATION   COMMENTATION   COMMENTATI |                                                        | ZEVISI | 1                       | TOLERANCES<br>Unless Otherwise<br>Specified | ENAMEL COATED TUBULAR CAPACITOR |               |           |
|------------------------------------------------------------------------------------------------------------------------------------------------------------------------------------------------------------------------------------------------------------------------------------------------------------------------------------------------------------------------------------------------------------------------------------------------------------------------------------------------------------------------------------------------------------------------------------------------------------------------------------------------------------------------------------------------------------------------------------------------------------------------------------------------------------------------------------------------------------------------------------------------------------------------------------------------------------------------------------------------------------------------------------------------------------------------------------------------------------------------------------------------------------------------------------------------------------------------------------------------------------------------------------------------------------------------------------------------------------------------------------------------------------------------------------------------------------------------------------------------------------------------------------------------------------------------------------------------------------------------------------------------------------------------------------------------------------------------------------------------------------------------------------------------------------------------------------------------------------------------------------------------------------------------------------------------------------------------------------------------------------------------------------------------------------------------------------------------------------------------------|--------------------------------------------------------|--------|-------------------------|---------------------------------------------|---------------------------------|---------------|-----------|
|                                                                                                                                                                                                                                                                                                                                                                                                                                                                                                                                                                                                                                                                                                                                                                                                                                                                                                                                                                                                                                                                                                                                                                                                                                                                                                                                                                                                                                                                                                                                                                                                                                                                                                                                                                                                                                                                                                                                                                                                                                                                                                                              | RCU<br>ATIO<br>BLE                                     | _      | DECIMAL ±               | TOBULAR CAPACITOR                           |                                 |               |           |
|                                                                                                                                                                                                                                                                                                                                                                                                                                                                                                                                                                                                                                                                                                                                                                                                                                                                                                                                                                                                                                                                                                                                                                                                                                                                                                                                                                                                                                                                                                                                                                                                                                                                                                                                                                                                                                                                                                                                                                                                                                                                                                                              | ase<br><b>040</b> 3                                    | S CI   | 4-0                     | ANGLES ±                                    | Drawn                           | S.M. 04-04-00 | Scale X 5 |
|                                                                                                                                                                                                                                                                                                                                                                                                                                                                                                                                                                                                                                                                                                                                                                                                                                                                                                                                                                                                                                                                                                                                                                                                                                                                                                                                                                                                                                                                                                                                                                                                                                                                                                                                                                                                                                                                                                                                                                                                                                                                                                                              | METRIC DIM<br>SYMBOL OR<br>ADDED SPEC<br>L.E. 09-03-03 | 902    |                         | Approv                                      | ed T.C. 04-04-00                |               |           |
| REV<br>Original<br>C.O. 2                                                                                                                                                                                                                                                                                                                                                                                                                                                                                                                                                                                                                                                                                                                                                                                                                                                                                                                                                                                                                                                                                                                                                                                                                                                                                                                                                                                                                                                                                                                                                                                                                                                                                                                                                                                                                                                                                                                                                                                                                                                                                                    |                                                        | 20030  | TUSONIX TUCSON, ARIZONA | A                                           | 301-000-C0K0                    | -508C         |           |