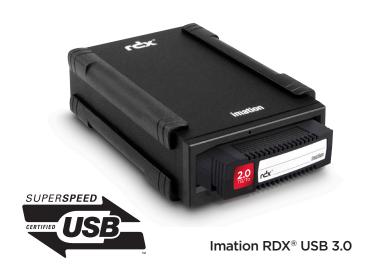

# Imation RDX® USB 3.0

### SCALABLE, SECURE, SMART,

Imation's RDX® removable hard disk technology makes data backup, storage, recovery, and transport easier by bringing together the data protection benefits of removable media and the technology performance of disk. It's a scalable and reliable storage media platform alterative for SMB's to consider and supports a portfolio of products that gives IT pros the flexibility to configure right-sized options for their business.

An RDX storage system is ideal for offsite security, fast data backup and recovery, data transport, and meeting data storage compliance regulations. Imation offers both standard Imation RDX media and Imation RDX® Media Secure, an RDX media solution with built-in enterprise-class encryption technology.

#### **Reliable Alternative**

Rugged 2.5" SATA hard disk drive built to protect against electrostatic discharge and to withstand a meter drop. Compatible with all major backup applications and offers both USB or SATA connectivity.