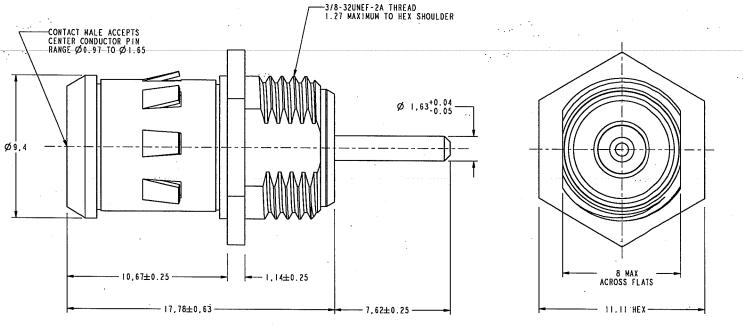

NOTES:

I. MATERIALS & FINISHES:
BODY - BRASS, BRIGHT ACID TIN PLATED
CONTACT - BERYLLIUM COPPER, SILVER PLATED
INSULATOR - TEFLON OR PFA 340, DARK BLUE, 285C

REVISIONS DESCRIPTION DATE ECO APPR RELEASE TO MFG. 13-Aug-07 SH 31-Aug-07 B SEE SHEET INRD-DM07082201K Total

- 2. ELECTRICAL:
  - A. 15 AMPS CONTINUOUS CURRENT 0 60Hz, 75 ±15 VRMS SQUARE WAVE WITH AN AMBIENT TEMPERATURE OF 100° C.

    B. 30 AMPS FOR 15 MINUTES 0 60Hz, 75 ±15 VRMS SQUARE WAVE WITH NO CATOSTROPHIC FAILURE.

SCALE 3.0 TO I

THIRD ANGLE PROJ. 🕀 🖯