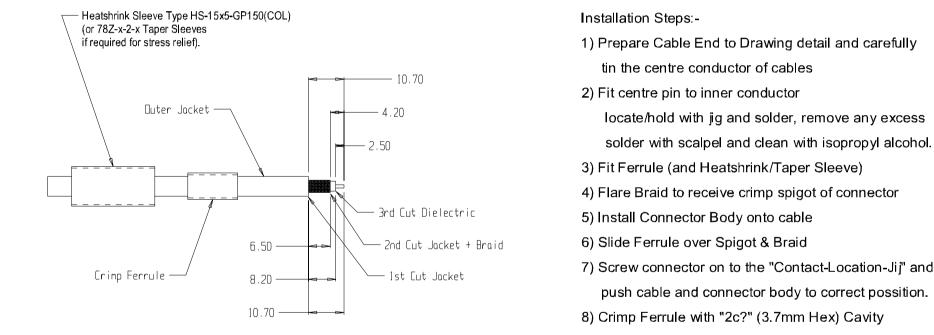

Assembly & Cable Preperation details for the following CASA Semi-Crimp Coaxial Connectors:-Note - Double screened cables KO-2253d etc may be used provided the single screen crimp ferrule is substituted with the double screen part. 11SMA-50-2-RG316... 11SMA-50-2-RG316D...etc.

## CASA Assembly Instruction Ref. "ASS-11SA" (drawing ASS-11SA.PRT)

9) Inspect / check & clean as necessary

10) Slide Taper sleeve with tool (or Shrink-down the HS sleeve if fitted)

J⊡B №. 26xx

Use the SUHNER "RED" Crimp Cavity (3.?mm AF hexagonal) for the Ferrule.