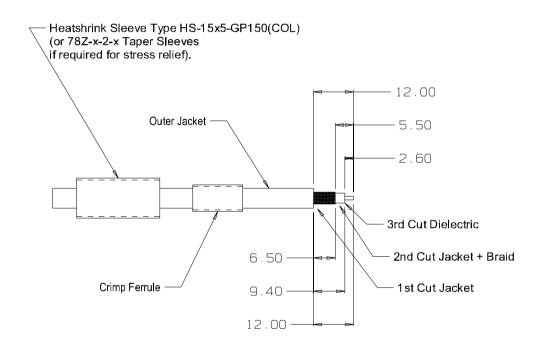

## CASA Assembly Instruction Ref. "ASS-16SA" (drawing ASS-16SA.PRT)

Installation Steps:-

- Prepare Cable End to Drawing detail
   Tin the centre of cables with stranded conductors
- 2) Fit Ferrule (and Heatshrink/Taper Sleeve)
- 3) Flare Braid to receive crimp spigot of connector
- 4) Install Connector Body onto cable
- 5) Slide Ferrule over Spigot & Braid
- 6) Orient Connector Body ANGLE to allign/orient with connector at other end of cable (if/as appropriate)
- 7) Crimp Ferrule with "2?" (3.?mm Hex) Cavity
- 8) Solder inner conductor to Centre Contact
- 9) Inspect / check & clean solder cavity
- 10) Fit Screw Cap to connector body & tighten.

JOB No

11) Install Heatshrink (or taper sleeve).

Use the SUHNER "RED" Crimp Cavity (3.?mm AF hexagonal) for the Ferrule.

|                                                            |                                            |       | 263                                             | XX     |
|------------------------------------------------------------|--------------------------------------------|-------|-------------------------------------------------|--------|
|                                                            | CUSTOMER: CASA Modular Systems             | SIZE  | DRAWING Reference No.                           | IZZUE  |
| [[니다] 다 Modular Systems                                    | DESCRIPTION :                              | A4    | ASS-16SA                                        | Α      |
| P.O. BOX 38-828, WELLINGTON, NEW ZEALAND                   | Coax Connector Assembly Instruction        |       |                                                 |        |
| TELEPHONE : (64-4) 5687 277<br>FACSIMILE : (64-4) 5685 161 | DRAWN : DATE : APPROVED : DWG. SCALE : 1:1 | C COF | PYRIGHT : CASA Modular S<br>ALL RIGHTS RESERVED | ystems |