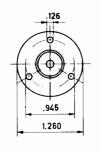

## Receptacle female

| Suhner Type | US-MIL-Type | NATO Type<br>equivalent | centre<br>contact | pressur-<br>ized |  |  |  |  | assembly instruction number |                                                                   |
|-------------|-------------|-------------------------|-------------------|------------------|--|--|--|--|-----------------------------|-------------------------------------------------------------------|
| PA 0602     |             |                         |                   |                  |  |  |  |  |                             | Panel Mounting type with<br>Earthing Tag, mates with<br>Male Plug |

#### Receptacle

male

|             |             |                         | cable             |                  |                    |                       |        |         |                                   |                                               |
|-------------|-------------|-------------------------|-------------------|------------------|--------------------|-----------------------|--------|---------|-----------------------------------|-----------------------------------------------|
| Suhner Type | US-MIL-Type | NATO Type<br>equivalent | centre<br>contact | pressur-<br>ized | dia.<br>max.<br>in | dielectric<br>dia. in | screen | example | assembly<br>instruction<br>number | notes                                         |
| PA 0604     |             |                         |                   |                  |                    |                       |        |         |                                   | Panel Mounting type<br>mates with Female Plug |