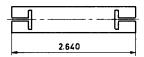

## Adapter 2 female contacts

|             |             |                         |                   |                   |                    | cable                 |        |   |                                   |                      |
|-------------|-------------|-------------------------|-------------------|-------------------|--------------------|-----------------------|--------|---|-----------------------------------|----------------------|
| Suhner Type | US-MIL-Type | NATO Type<br>equivalent | centre<br>contact | pressur -<br>ized | dia.<br>max.<br>in | dielectric<br>dia. in | screen | , | assembly<br>instruction<br>number | notes                |
| NA 0605     |             |                         |                   |                   |                    |                       |        |   |                                   | mates with Male Plug |