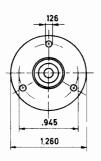

## Receptacle female

| Suhner Type | US-MIL-Type | NATO Type<br>equivalent | centre<br>contact | pressur-<br>ized |  |  |  |  | assembly instruction number |                                                                   |
|-------------|-------------|-------------------------|-------------------|------------------|--|--|--|--|-----------------------------|-------------------------------------------------------------------|
| PA 0602     |             |                         |                   |                  |  |  |  |  |                             | Panel Mounting type with<br>Earthing Tag, mates with<br>Male Plug |