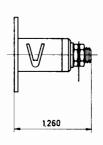

#### Receptacle

male

|             |             |                         | cable             |                  |                    |                       |        |         |                                   |                                               |
|-------------|-------------|-------------------------|-------------------|------------------|--------------------|-----------------------|--------|---------|-----------------------------------|-----------------------------------------------|
| Suhner Type | US-MIL-Type | NATO Type<br>equivalent | centre<br>contact | pressur-<br>ized | dia.<br>max.<br>in | dielectric<br>dia. in | screen | example | assembly<br>instruction<br>number | notes                                         |
| PA 0604     |             |                         |                   |                  |                    |                       |        |         |                                   | Panel Mounting type<br>mates with Female Plug |