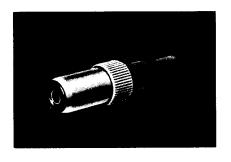

## Plug female

| Suhner Type |             | NATO Type<br>equivalent |                   |                  |                    |                       | cable  |           |                                   | notes                                                                  |
|-------------|-------------|-------------------------|-------------------|------------------|--------------------|-----------------------|--------|-----------|-----------------------------------|------------------------------------------------------------------------|
|             | US-MIL-Type |                         | centre<br>contact | pressur-<br>ized | dia.<br>max.<br>in | dielectric<br>dia. in | screen | example   | assembly<br>instruction<br>number |                                                                        |
| NA 0619     |             |                         |                   |                  | .216               | .116                  | 1      | RG-58 C/U |                                   | with extension on nut<br>to accomodate rubber tube<br>for cable sheath |
| NA 0620     |             |                         |                   |                  | .216               | .116                  | 1      | RG-58 C/U |                                   | NA 0619 with addition of Earthing Plug                                 |
| NA 0623     |             |                         |                   |                  | .252               | .146                  | 1      | RG-59 B/U |                                   | with extension on nut<br>to accomodate rubber tube<br>for cable sheath |
| NA 0615     |             |                         |                   |                  | .252               | .146                  | 1      | RG-59 B/U |                                   | NA 0623 with addition of Earthing Plug                                 |