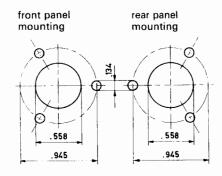

## Receptacle female

| Suhner Type | US-MIL-Type | NATO Type<br>equivalent | centre<br>contact | pressur-<br>ized |  |  |  |  | assembly instruction number |                                                                   |
|-------------|-------------|-------------------------|-------------------|------------------|--|--|--|--|-----------------------------|-------------------------------------------------------------------|
| PA 0602     |             |                         |                   |                  |  |  |  |  |                             | Panel Mounting type with<br>Earthing Tag, mates with<br>Male Plug |

#### Receptacle

male

|             |             |                         | cable             |                  |                    |                       |        |         |                                   |                                               |
|-------------|-------------|-------------------------|-------------------|------------------|--------------------|-----------------------|--------|---------|-----------------------------------|-----------------------------------------------|
| Suhner Type | US-MIL-Type | NATO Type<br>equivalent | centre<br>contact | pressur-<br>ized | dia.<br>max.<br>in | dielectric<br>dia. in | screen | example | assembly<br>instruction<br>number | notes                                         |
| PA 0604     |             |                         |                   |                  |                    |                       |        |         |                                   | Panel Mounting type<br>mates with Female Plug |