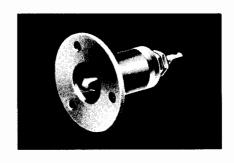

#### Receptacle

male

|             |             |                         | cable             |                  |                    |                       |        |         |                                   |                                               |
|-------------|-------------|-------------------------|-------------------|------------------|--------------------|-----------------------|--------|---------|-----------------------------------|-----------------------------------------------|
| Suhner Type | US-MIL-Type | NATO Type<br>equivalent | centre<br>contact | pressur-<br>ized | dia.<br>max.<br>in | dielectric<br>dia. in | screen | example | assembly<br>instruction<br>number | notes                                         |
| PA 0604     |             |                         |                   |                  |                    |                       |        |         |                                   | Panel Mounting type<br>mates with Female Plug |