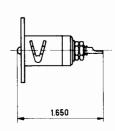

#### Receptacle

male

|             |             |                         | cable             |                  |                    |                       |        |         |                                   |                                               |
|-------------|-------------|-------------------------|-------------------|------------------|--------------------|-----------------------|--------|---------|-----------------------------------|-----------------------------------------------|
| Suhner Type | US-MIL-Type | NATO Type<br>equivalent | centre<br>contact | pressur-<br>ized | dia.<br>max.<br>in | dielectric<br>dia. in | screen | example | assembly<br>instruction<br>number | notes                                         |
| PA 0604     |             |                         |                   |                  |                    |                       |        |         |                                   | Panel Mounting type<br>mates with Female Plug |