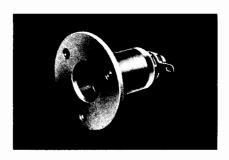

#### Receptacle

male

|             |             |                         | cable             |                  |                    |                       |        |         |                                   |                                               |
|-------------|-------------|-------------------------|-------------------|------------------|--------------------|-----------------------|--------|---------|-----------------------------------|-----------------------------------------------|
| Suhner Type | US-MIL-Type | NATO Type<br>equivalent | centre<br>contact | pressur-<br>ized | dia.<br>max.<br>in | dielectric<br>dia. in | screen | example | assembly<br>instruction<br>number | notes                                         |
| PA 0604     |             |                         |                   |                  |                    |                       |        |         |                                   | Panel Mounting type<br>mates with Female Plug |