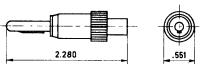

## Plug male

| Suhner Type |             | NATO Type<br>equivalent | centre<br>contact | pressur-<br>ized |                    |                       | cable  |           | 1                           | notes                                                                  |
|-------------|-------------|-------------------------|-------------------|------------------|--------------------|-----------------------|--------|-----------|-----------------------------|------------------------------------------------------------------------|
|             | US-MIL-Type |                         |                   |                  | dia.<br>max.<br>in | dielectric<br>dia. in | screen | example   | assembly instruction number |                                                                        |
| NA 0614     |             |                         |                   |                  | .216               | .116                  | 1      | RG-58 C/U |                             | with extension on nut<br>to accomodate rubber tube<br>for cable sheath |
| NA 0617     |             |                         |                   |                  | .216               | .116                  | 1      | RG-58 C/U |                             | NA 0614 with addition of Earthing Plug                                 |
| NA 0621     |             |                         |                   |                  | .252               | .146                  | 1      | RG-59 B/U |                             | with extension on nut<br>to accomodate rubber tube<br>for cable sheath |
| NA 0622     |             |                         |                   |                  | .252               | .146                  | 1      | RG-59 B/U |                             | NA 0621 with addition of<br>Earthing Plug                              |