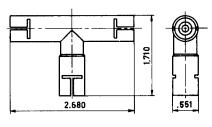

# **T-Adapter** 3 female contacts

| Suhner Type US-MIL-Type equivalent contact pressur- dia. dielectric max. dia. in max. dia. in max. dia. in max. dielectric dia. in max. dielectric dia. in max. dielectric max. dielectric max. dielectric dia. in max. dielectric dia. in max. dielectric max |             |             |                         |  |      | cable  |         |             |                      |
|--------------------------------------------------------------------------------------------------------------------------------------------------------------------------------------------------------------------------------------------------------------------------------------------------------------------------------------------------------------------------------------------------------------------------------------------------------------------------------------------------------------------------------------------------------------------------------------------------------------------------------------------------------------------------------------------------------------------------------------------------------------------------------------------------------------------------------------------------------------------------------------------------------------------------------------------------------------------------------------------------------------------------------------------------------------------------------------------------------------------------------------------------------------------------------------------------------------------------------------------------------------------------------------------------------------------------------------------------------------------------------------------------------------------------------------------------------------------------------------------------------------------------------------------------------------------------------------------------------------------------------------------------------------------------------------------------------------------------------------------------------------------------------------------------------------------------------------------------------------------------------------------------------------------------------------------------------------------------------------------------------------------------------------------------------------------------------------------------------------------------------|-------------|-------------|-------------------------|--|------|--------|---------|-------------|----------------------|
|                                                                                                                                                                                                                                                                                                                                                                                                                                                                                                                                                                                                                                                                                                                                                                                                                                                                                                                                                                                                                                                                                                                                                                                                                                                                                                                                                                                                                                                                                                                                                                                                                                                                                                                                                                                                                                                                                                                                                                                                                                                                                                                                | Suhner Type | US-MIL-Type | NATO Type<br>equivalent |  | max. | screen | example | instruction |                      |
|                                                                                                                                                                                                                                                                                                                                                                                                                                                                                                                                                                                                                                                                                                                                                                                                                                                                                                                                                                                                                                                                                                                                                                                                                                                                                                                                                                                                                                                                                                                                                                                                                                                                                                                                                                                                                                                                                                                                                                                                                                                                                                                                | NA 0606     |             |                         |  |      |        |         |             | mates with Male Plug |