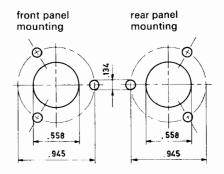

## Receptacle female

| Suhner Type | US-MIL-Type | NATO Type<br>equivalent | centre<br>contact | pressur-<br>ized |  |  |  |  | assembly instruction number |                                                                   |
|-------------|-------------|-------------------------|-------------------|------------------|--|--|--|--|-----------------------------|-------------------------------------------------------------------|
| PA 0602     |             |                         |                   |                  |  |  |  |  |                             | Panel Mounting type with<br>Earthing Tag, mates with<br>Male Plug |

#### Receptacle

male

|             |             |                         | cable             |                  |                    |                       |        |         |                                   |                                               |
|-------------|-------------|-------------------------|-------------------|------------------|--------------------|-----------------------|--------|---------|-----------------------------------|-----------------------------------------------|
| Suhner Type | US-MIL-Type | NATO Type<br>equivalent | centre<br>contact | pressur-<br>ized | dia.<br>max.<br>in | dielectric<br>dia. in | screen | example | assembly<br>instruction<br>number | notes                                         |
| PA 0604     |             |                         |                   |                  |                    |                       |        |         |                                   | Panel Mounting type<br>mates with Female Plug |