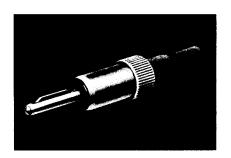

## Plug male

| Suhner Type |             | NATO Type<br>equivalent | centre<br>contact | pressur-<br>ized |                    |                       | cable  |           | 1                           | notes                                                                  |
|-------------|-------------|-------------------------|-------------------|------------------|--------------------|-----------------------|--------|-----------|-----------------------------|------------------------------------------------------------------------|
|             | US-MIL-Type |                         |                   |                  | dia.<br>max.<br>in | dielectric<br>dia. in | screen | example   | assembly instruction number |                                                                        |
| NA 0614     |             |                         |                   |                  | .216               | .116                  | 1      | RG-58 C/U |                             | with extension on nut<br>to accomodate rubber tube<br>for cable sheath |
| NA 0617     |             |                         |                   |                  | .216               | .116                  | 1      | RG-58 C/U |                             | NA 0614 with addition of Earthing Plug                                 |
| NA 0621     |             |                         |                   |                  | .252               | .146                  | 1      | RG-59 B/U |                             | with extension on nut<br>to accomodate rubber tube<br>for cable sheath |
| NA 0622     |             |                         |                   |                  | .252               | .146                  | 1      | RG-59 B/U |                             | NA 0621 with addition of<br>Earthing Plug                              |