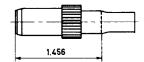

## Plug female

| Suhner Type |             | NATO Type<br>equivalent |                   |                  |                    |                       | cable  |           |                                   | notes                                                                  |
|-------------|-------------|-------------------------|-------------------|------------------|--------------------|-----------------------|--------|-----------|-----------------------------------|------------------------------------------------------------------------|
|             | US-MIL-Type |                         | centre<br>contact | pressur-<br>ized | dia.<br>max.<br>in | dielectric<br>dia. in | screen | example   | assembly<br>instruction<br>number |                                                                        |
| NA 0619     |             |                         |                   |                  | .216               | .116                  | 1      | RG-58 C/U |                                   | with extension on nut<br>to accomodate rubber tube<br>for cable sheath |
| NA 0620     |             |                         |                   |                  | .216               | .116                  | 1      | RG-58 C/U |                                   | NA 0619 with addition of Earthing Plug                                 |
| NA 0623     |             |                         |                   |                  | .252               | .146                  | 1      | RG-59 B/U |                                   | with extension on nut<br>to accomodate rubber tube<br>for cable sheath |
| NA 0615     |             |                         |                   |                  | .252               | .146                  | 1      | RG-59 B/U |                                   | NA 0623 with addition of Earthing Plug                                 |