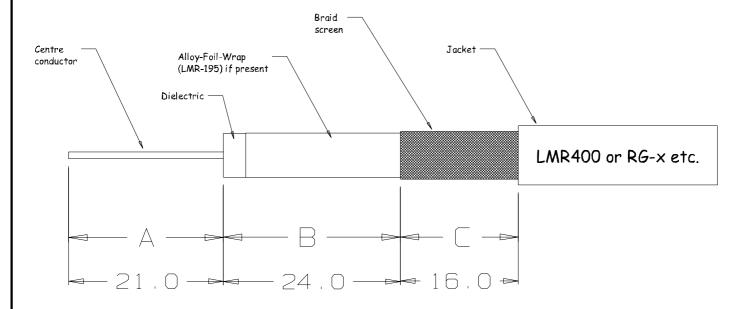

## Cable preparation details for LMR400 and RG-xx/U and variants (enquire to CASA for other cable options etc).

Material:

Body & Ferrule = Brass/Copper Alloy Insulator = As supplied with PL259 connector