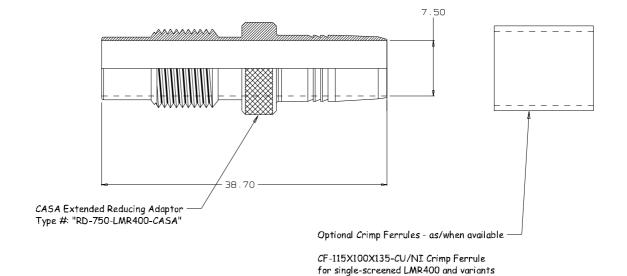

CASA Modular Systems PL259 Reducing Adaptor for LMR400 & RGxx efc. APPROVED :

use CF-115X103X135-CU/NI ferrule for double screened cables \*TBA\* etc.

> DRAWING Reference No. | ISSUE RD-750-LMR-CASA

XXXX