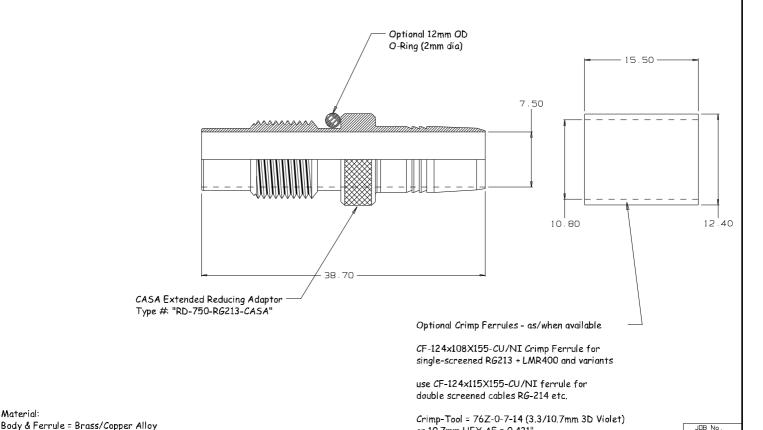

Body = Silver Plate (as required)

Ferrule = Nickel Plate

or 10.7mm HEX AF = 0.421"

CASA Modular Systems

DATE : APPROVED : 20/03/20 ?

PL259 Reducing Adaptor for RG-213 or LMR400 etc.

Modular Systems

LOWER HUTT,WELLINGTON, NEW ZEALAND TELEPHONE : (64-4)9393 777