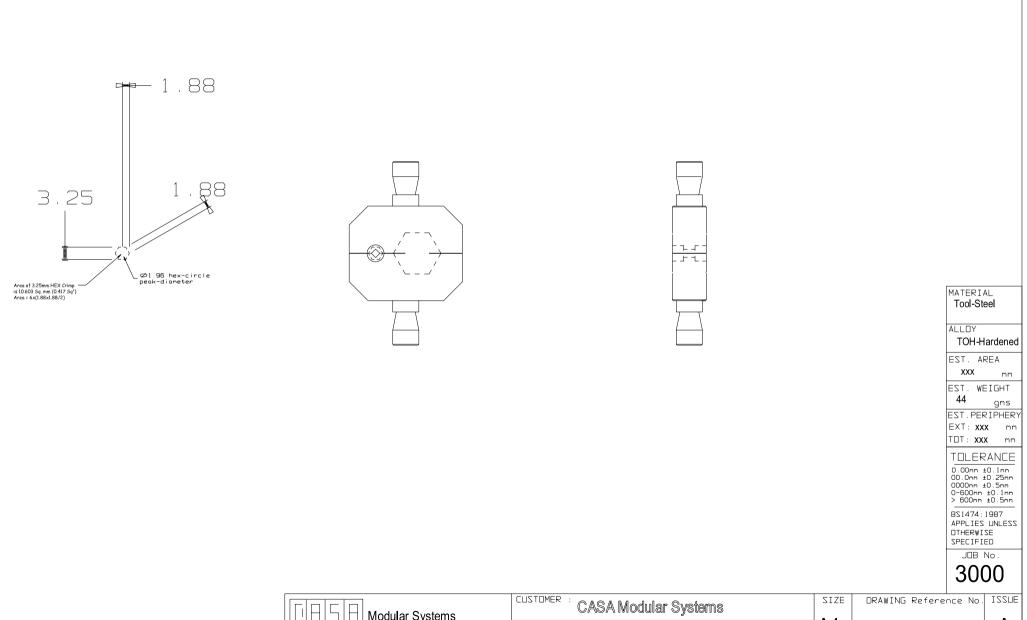

| [└│⊢│ □ │⊢ ] Modular Systems                               | DESCRIPTION : Crimp DIE-SET for LMR400 etc. |                    |                 |                     | A4 | 76Z-0-7-LMR400                                  | Α       |
|------------------------------------------------------------|---------------------------------------------|--------------------|-----------------|---------------------|----|-------------------------------------------------|---------|
| P.D. BOX 38-828,WELLINGTON, NEW ZEALAND                    |                                             | Crimp DIE-         | SEI TOP LINK    | 400 etc.            |    |                                                 |         |
| TELEPHONE : (64-4) 9393 777<br>FACSIMILE : (64-4) 9393 778 | DRAWN :<br><b>A.W.D</b>                     | DATE :<br>24/02/10 | APPROVED :<br>? | DWG. SCALE :<br>1:1 |    | PYRIGHT : CASA Modular S<br>ALL RIGHTS RESERVED | Systems |