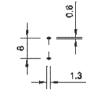

# L3312

#### Type: 20 x 5mm fuseholder

Rating: 10A @ 250Vac

Insulation Resistance: 100 Mohms @ 500v DC

Breakdown Voltage: 1500V AC for 1 Min

Approvals: UL/CSA

Fuse Size: 20 x 5mm