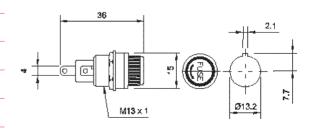

## L3311

### Type: 20 x 5mm fuseholder

Rating: 10A @ 250Vac

Insulation Resistance: 100 Mohms @ 500v DC

Breakdown Voltage: 1500V AC for 1 Min

Approvals: UL/CSA

Fuse Size: 20 x 5mm