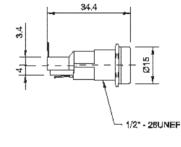

## L3311

### Type: 20 x 5mm fuseholder

Rating: 10A @ 250Vac

Insulation Resistance: 100 Mohms @ 500v DC

Breakdown Voltage: 1500V AC for 1 Min

Approvals: UL/CSA

Fuse Size: 20 x 5mm