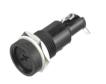

## L3311

### Type: 20 x 5mm fuseholder

Rating: 10A @ 250Vac

Insulation Resistance: 100 Mohms @ 500v DC

Breakdown Voltage: 1500V AC for 1 Min

Approvals: UL/CSA

Fuse Size: 20 x 5mm