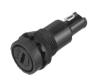

## L3311

### Type: 20 x 5mm fuseholder

Rating: 10A @ 250Vac

Insulation Resistance: 100 Mohms @ 500v DC

Breakdown Voltage: 1500V AC for 1 Min

Approvals: UL/CSA

Fuse Size: 20 x 5mm