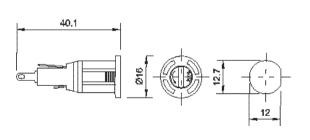

## L3311

### Type: 20 x 5mm fuseholder

Rating: 10A @ 250Vac

Insulation Resistance: 100 Mohms @ 500v DC

Breakdown Voltage: 1500V AC for 1 Min

Approvals: UL/CSA

Fuse Size: 20 x 5mm