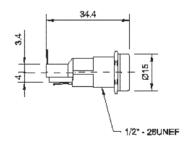

# L3311B

#### Type: 20 x 5mm fuseholder

Rating: 10A @ 250Vac

Insulation Resistance: 100 Mohms @ 500v DC

Breakdown Voltage: 1500V AC for 1 Min

Approvals: UL/CSA

Fuse Size: 20 x 5mm