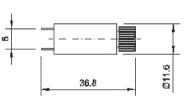

# L3311B

#### Type: 20 x 5mm fuseholder

Rating: 10A @ 250Vac

Insulation Resistance: 100 Mohms @ 500v DC

Breakdown Voltage: 1500V AC for 1 Min

Approvals: UL/CSA

Fuse Size: 20 x 5mm