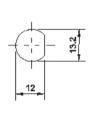

## L3311

### Type: 20 x 5mm fuseholder

Rating: 10A @ 250Vac

Insulation Resistance: 100 Mohms @ 500v DC

Breakdown Voltage: 1500V AC for 1 Min

Approvals: UL/CSA

Fuse Size: 20 x 5mm