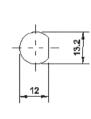

# L3312

#### Type: 20 x 5mm fuseholder

Rating: 10A @ 250Vac

Insulation Resistance: 100 Mohms @ 500v DC

Breakdown Voltage: 1500V AC for 1 Min

Approvals: UL/CSA

Fuse Size: 20 x 5mm