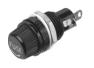

## L3324

### Type: 20 x 5mm fuseholder

Rating: 10A @ 250Vac

Insulation Resistance: 100 Mohms @ 500v DC

Breakdown Voltage: 1000V AC for 1 Min

Approvals: UL

Fuse Size: 20 x 5mm