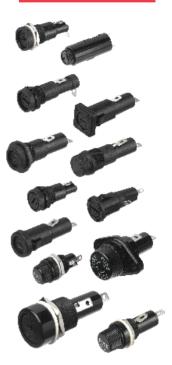

## Introduction

**Belling Lee** is a brand name of BLP Components Ltd. BLP Components design, develop and manufacture a wide range of electrical and electronic products for diverse markets.

This catalogue provides a guide to the new *Belling Lee* range of commercial fuseholders. Available in a number of mounting styles and current ratings, these new fuseholders extend the range of circuit protection solutions provided by *Belling Lee*.