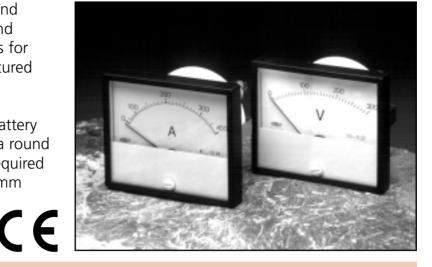

### **DESCRIPTION** Rectangular fronted, round

barrelled, moving iron and moving coil panel meters for AC or DC use. Manufactured to IFC51 / BS89.

**APPLICATION** Used widely in the panel building, welding, and battery charger industry, where a round barrelled instrument is required to fit into a standard 64mm diameter panel cut-out.