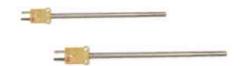

# Thermocouple probes with leads and connectors

MTCK probes

| Type K thermocouple probes with connectors.  Mineral insulated. Isolated junction.  Stock probes. Others by request. |                                                                                                                                                                |                                |         |  |
|----------------------------------------------------------------------------------------------------------------------|----------------------------------------------------------------------------------------------------------------------------------------------------------------|--------------------------------|---------|--|
| CODE                                                                                                                 | DESCRI                                                                                                                                                         | PTION                          | PRICE   |  |
| MTCK-3                                                                                                               | Mineral insulated probe with<br>Probe; Diameter; 3mm<br>Length;<br>Temp; Max at probe tip;<br>Connector;                                                       | 310 Stainless steel.<br>300mm. | \$62.00 |  |
| MTCK-4.5                                                                                                             | Mineral insulated probe with connector.  Probe; Diameter; 4.5mm 310 Stainless steel. Length; 300mm.  Temp; Max at probe tip; 1100°C. Connector; Standard plug. |                                | \$73.00 |  |
| MTCK-6                                                                                                               | Mineral insulated probe with<br>Probe; Diameter; 6mm<br>Length;<br>Temp; Max at probe tip;<br>Connector;                                                       | 310 Stainless steel.<br>300mm. | \$77.00 |  |