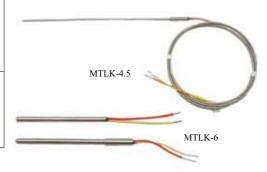

| Steel Process |                                                                                                                                                                    |         |  |  |
|---------------|--------------------------------------------------------------------------------------------------------------------------------------------------------------------|---------|--|--|
| CODE          | DESCRIPTION                                                                                                                                                        | PRICE   |  |  |
| MTLK-4.5      | Mineral insulated probe with lead.  Probe; Diameter; 4.5mm 310 Stainless steel.  Length; 300mm.  Temp; Max at probe tip; 1100°C.  Lead; 1m 7/0.2 fibreglass cable. | \$69.00 |  |  |
| MTLK-6        | Mineral insulated probe with lead.  Probe; Diameter; 6mm 310 Stainless steel. Length; 300mm.  Temp; Max at probe tip; 1100°C. Lead; 75mm solid tails.              | \$74.00 |  |  |