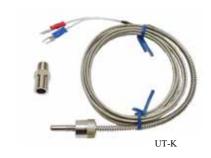

#### Universal thermocouple probes. Stock probes. Others by request. CODE DESCRIPTION PRICE UT-K-xx Universal thermocouple probe with bayonet adaptor. (C113)Type K Probe; Tip diameter; 4.7mm 310 Stainless steel. Temp; Max at probe tip; 350°C. 1/8 inch BSPT Adaptor; Cable; 4/0.3, fibreglass, SS overbraid. \$45.00 Length; 2.0m 3.5m \$55.00 . . . . . . . . . . . . . . . . UT-J-xx Universal thermocouple probe with bayonet adaptor. (C113)Type J Probe; Tip diameter; 4.7mm 310 Stainless steel. Temp; Max at probe tip; 350°C. 1/8 inch BSPT Adaptor; Cable; 4/0.3, fibreglass, SS overbraid. Length; 2.0m \$45.00 3.5m \$55.00 xx = length