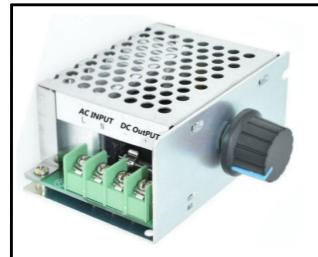

## **General Data**

**Description:** Low-cost triac controller for DC motor with pulse-width-modulated variable-voltage speed/ power controller from potentiometer adjustment knob.

Suitable for brush type permanent-magnet DC motors up to 180Vdc and 500Watts (perhaps more).

**Brand:** CASA (OEM = ???)

Model: 220Vac~230Vdc-2kW-PWM-TRIAC

Input: 230 Vac (not more than 240V depending on duty-

conditions)

Output voltage: 10V ~ 240V Nominal (PWM adjustable) Output current: up to 10A (see parts data sheets) Output power: recommended use below 2kW Operating temperature: -40°C ~ +85°C (nominal)

Circuit protection: Yes (Internal on-board 10 Amp replaceable 20 x 5mm fuse)

Over temperature protection: NA (Not incorporated) Ouput Reverse Polarity Protection: NA (no shunt diode is connected on output for protection from motor back EMF) Wiring: 4 x Screw-clamp Barrier-Terminals (plus grounding

to metal chassis)

Size: 85 x 57 x 37 mm (nominal LxWxH) plus front

knob etc.

**Fixing:** 2 x M3~4 clearance holes (panel cut-out for

potentiometer 8 mm). Weight: 122 gms

**Permanent** Magnet DC Brush Motor 220~230V ac 50~60Hz supply