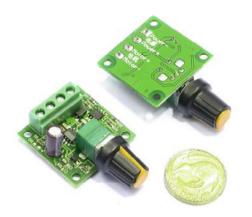

## Type: 2A-12DC-30W-1805BK

## **General Data**

Description: DC motor pulse-width-modulated variable-voltage speed controller suitable for permanent-magnet DC motors up to 12Vdc and 30Watts.

Brand: CASA (OEM = ???)

Model: 2A-12V-30W-1803BK-201505-V2

reverse voltages)

Wiring: Screw-clamp terminals

Size: 32 x 32 x 16 mm (nominal LxWxH)

pius

Fixing: 4 x M3 clearance holes @ 26mm (L x W mm) matrix (pitch)

**Weight**: 16 gms

Package & Options include:

1 1 x 12Vdc 1~2A mains operational power supply.