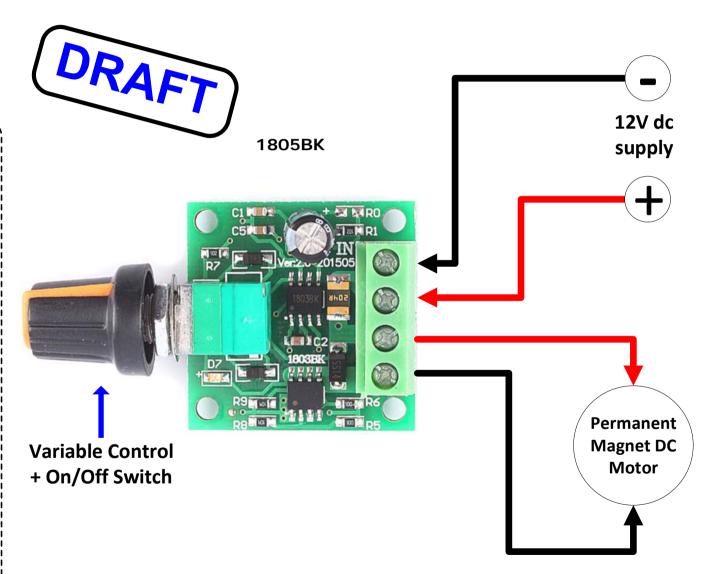

## PWM DC Motor Variable Speed Controller

http://www.casa.co.nz

Edition: 22/04/2022

## Type: 2A-12DC-30W-1805BK

Input: 2.2~ 12Vdc (not more than 13V depending on ambient temperature and dutyconditions)

Output voltage: 1.8V ~ 12V (PWM adjustable)
Output current: up to 2A (see IC data sheet for

Output power: recommended use below 30W
Operating temperature: -40°C ~ +85°C (nominal)

reverse voltages)

Wiring: Screw-clamp terminals

Size: 32 x 32 x 16 mm (nominal LxWxH)

pius

Fixing: 4 x M3 clearance holes @ 26mm (L x W mm) matrix (pitch)

**Weight**: 16 gms

Package & Options include:

1 1 x 12Vdc 1~2A mains operational power supply.