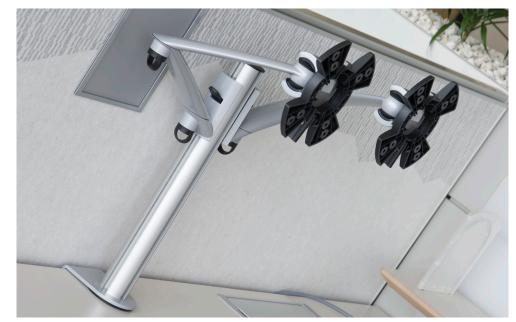

## Levitate Monitor Arm

Product Technical Overview Sheet

- **Monitor Post Dimensions:** 400mm x 45mmØ
- Maximum Extension From Back Of Desk: 520mm
- Minimum Extension From Back Of Desk:
- ► Height Adjustment Range: 180-470mm (290mm Range): Adjustment in 12.5mm increments throughout the adjustment range
- **Height Adjustment Mechanism:** Mechanical adjustment using intuitive thumb operated lever
- Rotation: 360° rotation (enables landscape to portrait
- Monitor Pivot (from vertical): +23° / -19°
- Maximum Screen Weight: 8.5Kg
- ▶ Mounting Systems:
  - a. Desk Clamp Max thickness 40mm b. Runway Utility Channel - Fixes via proprietary bracket into Aspect;s Runway Utility Channel c. Through Desk - Can be positioned at any point on desktop
- Materials: