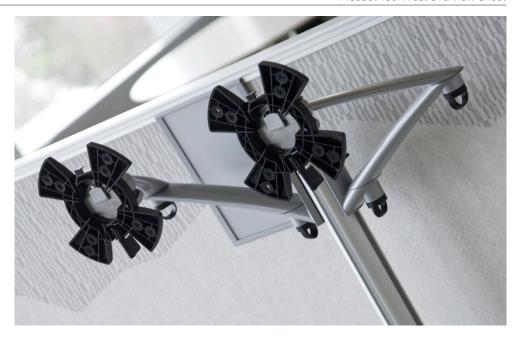

Mount up to 4 screens per post, with independent control of each screen's height Cable management included Additional arms fit to post without requirement for any additional components On-board allen key for adjustment