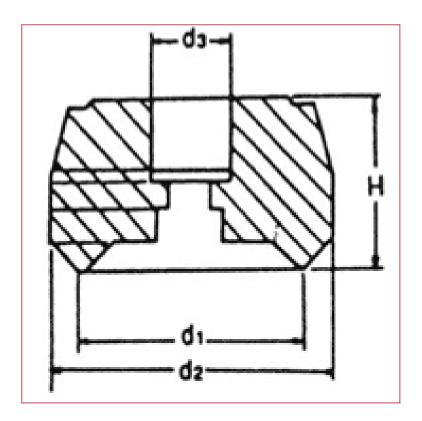

## Specifications

| CODE | M515 |
|------|------|
| Size | 50mm |
| Н    | 40mm |
| d1   | 50mm |
| d2   | 64mm |
| d3   | 22mm |

| No. Inserts | 4      |
|-------------|--------|
| Use Inserts | (L065) |
| Wt.(kg)     | 0.60kg |