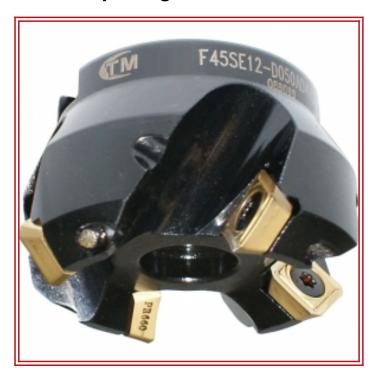

## M515 Super High-Rake Face Mill 45º F45SE12-D50

| EM TOOLMASTER |
|---------------|
|---------------|

 Code:
 M515

 Model:
 F45SE12-D50

 Capacity:
 50mm

 Weight (Nett):
 0.56

 Dimensions:
 7.5 x 7.5 x 5.8

**Description** NOTE: Inserts not included Use inserts (ISO) SEKT1204 (L065)

## Features

- Suitable for low horsepower machines where rapid metal removal is required.
- Suitable for steel, cast iron and non-ferrous metals
- Positive rake