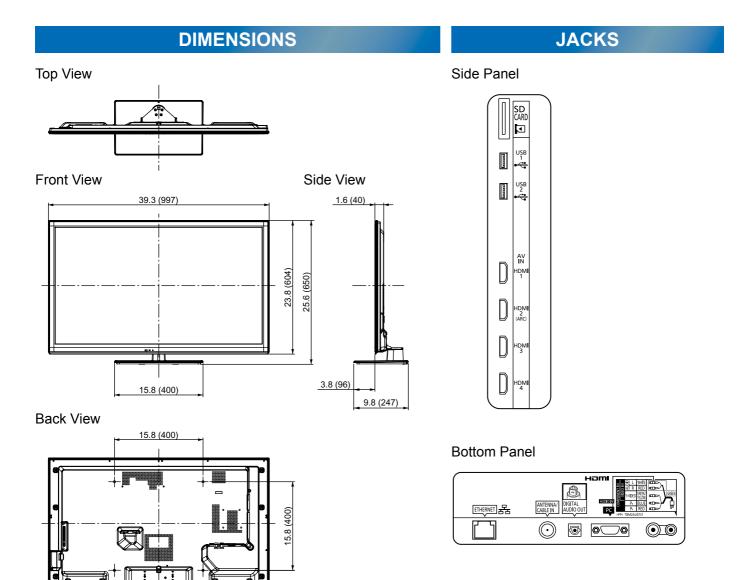

## **SPECIFICATIONS**

| Dimensions (W x H x D) | 39.3" (997 mm) x 25.6" (650 mm) x 9.8" (247 mm) |
|------------------------|-------------------------------------------------|
|                        | (Including TV stand)                            |
|                        | 39.3" (997 mm) x 23.8" (604 mm) x 1.6" (40 mm)  |
|                        | (TV Set only)                                   |
| Mass                   | 37.5 lb. (17.0 kg) (Including TV stand)         |
|                        | 30.9 lb. (14.0 kg) (TV Set only)                |
| Power Source           | AC 110-127 V, 60 Hz                             |
| Power Consumption      | 104 W (Rated power)                             |
|                        | 0.1 W (Standby power)                           |
|                        |                                                 |

Note:

To make sure that the LCD TV fits the cabinet properly when a high degree of precision is required, we recommend that you use the LCD TV itself to make the necessary cabinet measurements. Panasonic cannot be responsible for inaccuracies in cabinet design or manufacture.

Specifications are subject to change without notice. Non-metric weights and measurements are approximate.