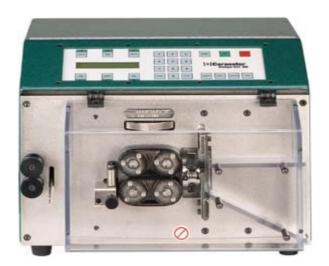

## MODEL 36

## Compu-Cut® Automatic Measure, Cut and Single-End Strip

Outstanding Performance, Quality and Repeatability. The NEW Model 36 Compu-Cut® is a fully programmable bench top Measure & Cut Machine, utilizing High Torque Stepper Motors, Feed Belt Material Transport and a Precision Ball Screw Blade Mechanism. With full microprocessor control, the Model 36 is a very capable machine. Not only does this unit accurately Measure and Cut a wide range of material, it also has the capacity to do Single End Wire Stripping, along with t he ability to process Fully Stripped Jumper Wires. The Model 36 Transports, Cuts and/or Strips the material being processed on Center, resulting in clean and accurate results. Available with standard Carbide V-Blades, the Model 36 can easily process Wire up to 4 AWG, Multi-Conductor Cable and Tubing up to .625" OD, and Flat Cable up to .625" in width. The Model 36 comes standard with 10 Wire Guide Bushings, 1 Year Limited Warranty, and a host of convenient Software Features. Optional items: Single Plane Wire Straightener and Wire Marking Interface.