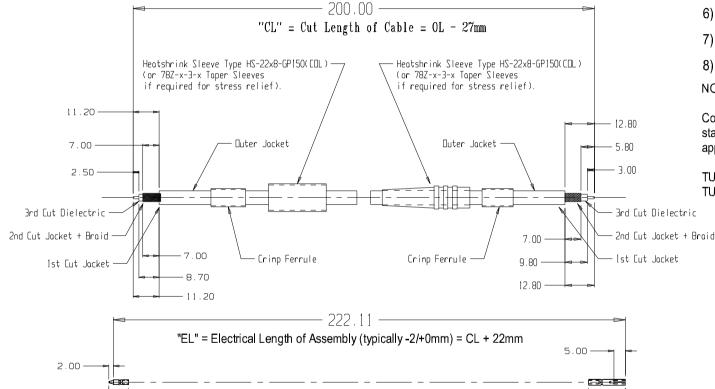

## CASA Assembly Instruction for:- "11SMA-11TNCR-RG58-xxmm(yTS/HS)"

Assembly & Cable Preparation details for the following CASA Crimp Coaxial Connectors:Note - Double screened cables RG-58C/U, RG-213/U, RG-214/U or GO-3232D-1 etc may be used provided the single screen crimp ferrule + centre pins substituted with the double screen part.

11SMA-50-3-RG58... 11SMA-50-3-RG223... 11TNCR-50-3-RG58... etc.

- 224.11 -

Installation Steps:-

- 1) Prepare Cable End to Drawing detail
- 2) Fit Ferrule (and Heatshrink/Taper Sleeve)
- 3) Crimp (or solder) Centre Contact to inner conductor
- 4) Flare Braid to receive spigot
- 5) Install Connector Body onto contact & cable
- 6) Slide Ferrule over Spigot & Braid
- 7) Crimp Ferrule with "2C" (5.5mm Hex) Cavity
- 8) Install Heatshrink (or taper sleeve).

NOTE - Electrical Length "EL" is NOT the TUNED length.

Correction for VP (velocity of propogation) or PS (phase stability) must be made specific to the cable and specific application environment (temperatture and frequency)

TUNED length correction factors range from 66~88% and TUNED cables will be designed upon customer request.

Absolute MINIMUM Cable Length = 2 x (14+7.7) = 43.4mm without heatshrink

RECOMENDED Pracital Minimum = 50mm with or without Heatshrink.

Minimum Cable length WITH Taper Sleeves 2 x (38 + 7.7) + 14 = 105.4mm

"OL" = Overall Physical Length of Assembly (Typically -0/+2mm) = CL + 27mm

JDB No.

Use the SUHNER "ORANGE" Crimp Cavity (5.5mm AF hexagonal) for the Ferrule
Use the SUHNER Violet Crimp Cavity (or equivalent 2.3mm AF square) or Solder the centre pin.