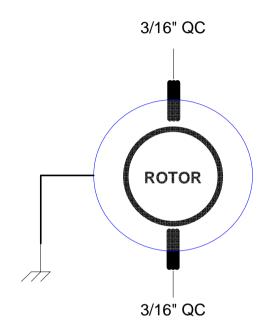

Resistance: \_\_\_\_ Ohms / phase (nominal)

Inductance: mH

Wires: 2 wire/ 3/16" QC ( mm nominal)

Shaft: 9.52 mm dia x 31 mm long

**Shaft-Detail:** Plain (ground + centre-drilled)

Size: 70 dia. x 112 mm (nominal)