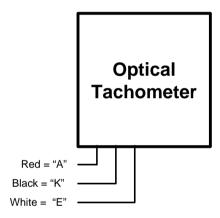

Weight: 1.08 kg

**Encoder**: Tacho (xxx pulse/rev) Wires: 3 wire (100 mm + nominal)

Condition: Used (refurbished / tested)

**Comments:** 6200rpm & 24V

Stall-Current (test-only):

A @ 2 V \_\_\_ A @ 4V

\_\_\_ A @ 6V