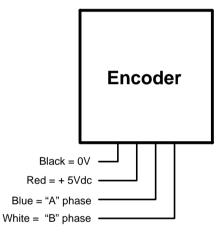

Size: 63 x 63 x 155mm (nominal)

Weight: 1.33kg

Encoder / Tachometer: 2400 lines/rev

Wires: 4 wire (200mm nominal)

Condition: Used (refurbished / tested)

**Comments:** 40,000pps = 1000rpm

Stall-Current (test-only):