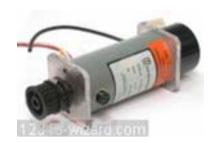

## Permanent-Magnet DC Motor + Encoder

http://www.casa.co.nz Edition: 13/07/2011

Brand: Litton (Clifton-Precision - USA)

OEM #: 1214659-00 (DEC) Frame: Similar to NEMA 23 Volts: 24Vdc (nominal)

Current: 2.2 Amp (10?A peak)
Output: 33 Watts (nominal)

**RPM:** 1580

Torque: \_\_\_\_ Nm @ \_\_\_\_A ( 30 oz.in.)

Rating: continuous

Resistance: \_\_\_\_ Ohms / phase (nominal)

Wires: 2 wire (100mm nominal)

Shaft: 7.93mm dia x 32mm long

Shaft-Detail: Plain + 1.5mm keyway

Size: 63 x 63 x 155mm (nominal)

Weight: 1.33kg

Encoder / Tachometer: 2400 lines/rev

Wires: 4 wire (200mm nominal)

Condition: Used (refurbished / tested)

**Comments:** 40,000pps = 1000rpm

Stall-Current (test-only):