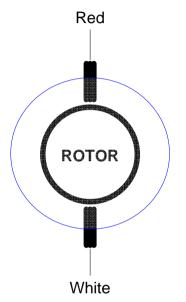

Size: 63 x 63 x 155mm (nominal)

Weight: 1.33kg

Encoder / Tachometer: 2400 lines/rev

Wires: 4 wire (200mm nominal)

Condition: Used (refurbished / tested)

**Comments:** 40,000pps = 1000rpm

Stall-Current (test-only):