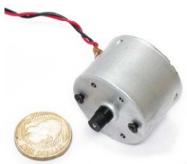

## **General Data**

Type: EG500A0-9F Brand: Mabuchi (Japan)

OEM #: NA (with 6mm OD x 5mm rubber pulley)

Frame: Round/Circular

! • Volts: 9Vdc (5~12V nominal)

Current: 0.xxA (cont.) 0.xx Amp peak?

• Output: x~x Watts (nominal) • RPM: 2400 @ 9V (no-load) • Wires: 2 wire (100mm nominal)

Shaft: x.x mm dia x 8mm long with small flat-belt pulley

Shaft-Detail: Plain

Size: 36 mm dia. x 25 mm (nominal) + shaft

Weight: 75gms (0.075kg)

• Fixing: 6 x M2.5 tapped holes on 25mm PCD

Further Data: ftp://ftp

Condition: Used (as removed from de-comissioned equipment)

Comments: a resilent-mounted low-cost DC motor for light-duty applications – includes speed-regulator circuit C1470 - has bronze-

bushes both ends.