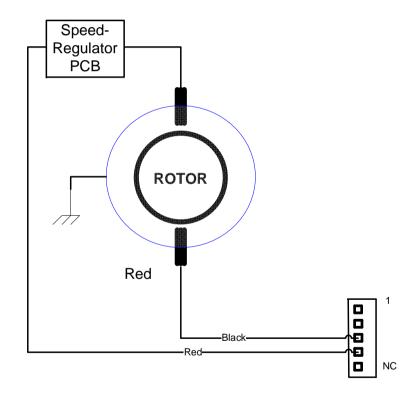

EG500A0-9F-Mabuchi-Schem.vsd

Condition: Used (as removed from de-comissioned equipment)

Comments: a resilent-mounted low-cost DC motor for light-duty applications – includes speed-regulator circuit C1470 - has bronze-

bushes both ends.