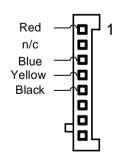

Encoder / **Tachometer:** \_\_\_\_? \_\_\_ line **Wires:** 4 wire (250mm + nominal) + screen

Weight: 2.0kg (without options)

Condition: Used (refurbished / tested)

**Comments:** opt-tach is 1 count/rev?

NOTICE – the information on this page is not guaranteed for accuracy – CASA accepts no responsibility (expressed or implied) for any errors or the consequence therefrom.