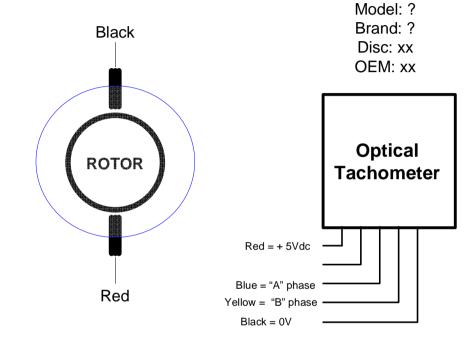

## Permanent-Magnet DC Motor & Optical Tachometer

http://www.casa.co.nz

Edition: 07/07/2011

Type: **FA-05D-TG** 

Brand: Hitachi (Japan)
OEM #: 1708129 IBM (79102)
Frame: Round/Circular/Pancake
Volts: 24Vdc (nominal)
Current: 4.5A (cont.) x Amp peak
Output: 80 Watts (nominal)
RPM: 1500 @ 24V (no-load)

**Torque:** \_\_\_ Nm @ \_\_\_A ( \_\_\_ oz.in.)

Rating: continuous

**Resistance:** \_\_\_\_ Ohms / phase (nominal)

Wires: 2 wire (50mm nominal) Shaft: 12.7 mm dia x 38mm long Shaft-Detail: Plain + 1 flats Size: 165 dia x 100mm (nominal)

Encoder / **Tachometer:** \_\_\_\_? \_\_\_ line **Wires:** 4 wire (250mm + nominal) + screen

Weight: 2.0kg (without options)

Condition: Used (refurbished / tested)

**Comments:** opt-tach is 1 count/rev?

NOTICE – the information on this page is not guaranteed for accuracy – CASA accepts no responsibility (expressed or implied) for any errors or the consequence therefrom.