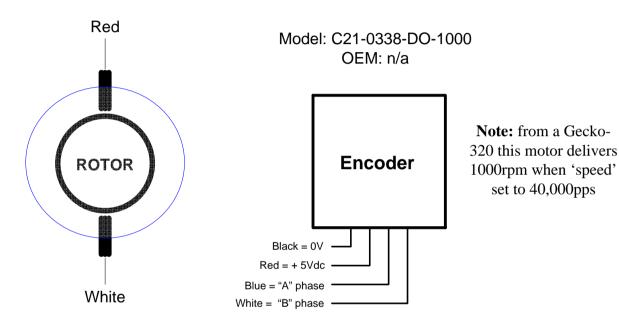

## Type: ME2610-235F-EG&G

| Brand: EG&G (USA)                                                                                                                                                                                                                                                                |
|----------------------------------------------------------------------------------------------------------------------------------------------------------------------------------------------------------------------------------------------------------------------------------|
| <b>Type:</b> ME2610-235F                                                                                                                                                                                                                                                         |
| OEM #: 90-07560-102-C (?)                                                                                                                                                                                                                                                        |
| Frame: Similar to NEMA 23 (instrument flange)                                                                                                                                                                                                                                    |
| Volts:Vdc (nominal)                                                                                                                                                                                                                                                              |
| Current: Amp (x?A peak)                                                                                                                                                                                                                                                          |
| Output: Watts (nominal)                                                                                                                                                                                                                                                          |
| RPM:                                                                                                                                                                                                                                                                             |
| Torque: Nm @A ( 30 oz.in.)                                                                                                                                                                                                                                                       |
| Rating: continuous (?)                                                                                                                                                                                                                                                           |
| Resistance: Ohms / phase (nominal)                                                                                                                                                                                                                                               |
| Wires: 2 x 3/16" QC wire (100mm nominal)                                                                                                                                                                                                                                         |
| Shaft: 9.52mm dia x 25mm long                                                                                                                                                                                                                                                    |
| Shaft-Detail: Plain + drive-pin & circlip + end                                                                                                                                                                                                                                  |
| tapped 3/16" 10:32 UNC/UNF?                                                                                                                                                                                                                                                      |
| Size: 67 dia x 115mm (nominal)                                                                                                                                                                                                                                                   |
| Weight: 1.37kg                                                                                                                                                                                                                                                                   |
| •                                                                                                                                                                                                                                                                                |
| Encoder / Tachometer: lines/rev (xxxxxpps = 1000rpm) Wires: 10 wire ribbon cable (200mm nominal)                                                                                                                                                                                 |
| (xxxxxpps = 1000rpm)                                                                                                                                                                                                                                                             |
| (xxxxxpps = 1000rpm)  Wires: 10 wire ribbon cable (200mm nominal)                                                                                                                                                                                                                |
| <ul> <li>(xxxxxpps = 1000rpm)</li> <li>Wires: 10 wire ribbon cable (200mm nominal)</li> <li>Condition: Used (refurbished / tested)</li> <li>Comments: optional 50.5mm dia rubber tired measuring wheel (159.59mm per trun) and triangular mounting plate</li> </ul>              |
| <pre>(xxxxxpps = 1000rpm) Wires: 10 wire ribbon cable (200mm nominal)  Condition: Used (refurbished / tested)  Comments: optional 50.5mm dia rubber tired measuring wheel (159.59mm per trun) and triangular mounting plate  Stall-Current (test-only): A @ 2 V</pre>            |
| (xxxxxpps = 1000rpm) Wires: 10 wire ribbon cable (200mm nominal)  Condition: Used (refurbished / tested)  Comments: optional 50.5mm dia rubber tired measuring wheel (159.59mm per trun) and triangular mounting plate  Stall-Current (test-only): A @ 2 V A @ 4V                |
| (xxxxxpps = 1000rpm) Wires: 10 wire ribbon cable (200mm nominal)  Condition: Used (refurbished / tested)  Comments: optional 50.5mm dia rubber tired measuring wheel (159.59mm per trun) and triangular mounting plate  Stall-Current (test-only):  A @ 2 V A @ 4V A @ 5V        |
| (xxxxxpps = 1000rpm) Wires: 10 wire ribbon cable (200mm nominal)  Condition: Used (refurbished / tested)  Comments: optional 50.5mm dia rubber tired measuring wheel (159.59mm per trun) and triangular mounting plate  Stall-Current (test-only):  A @ 2 V A @ 4V A @ 5V A @ 7V |
| (xxxxxpps = 1000rpm) Wires: 10 wire ribbon cable (200mm nominal)  Condition: Used (refurbished / tested)  Comments: optional 50.5mm dia rubber tired measuring wheel (159.59mm per trun) and triangular mounting plate  Stall-Current (test-only):  A @ 2 V A @ 4V A @ 5V        |