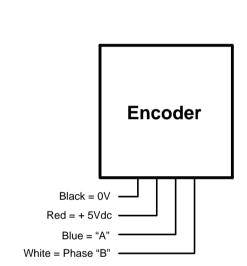

Wires: 2 wire (250mm nominal) Shaft: 7.93mm dia x 32mm long **Shaft-Detail:** Plain + 1.5mm keyway **Size:** 62 x 62 x 170mm (nominal)

Weight: 1.35kg

Encoder / Tachometer: 2400 lines/rev Wires: 4 wire ( mm nominal)