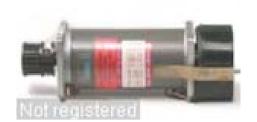

## Permanent-Magnet DC Motor + Encoder

http://www.casa.co.nz Edition: 11/07/2011

Type: <u>TO-M-E-C814</u>

Note: from a Gecko-320 this motor delivers 1000rpm when 'speed' set to 40,000pps

Red **ROTOR** White

Frame: Similar to NEMA 23 Volts: 24Vdc (nominal) Current: 2.2 Amp

Output: 33 Watts (nominal)

**RPM:** 1580

Torque: \_\_\_\_ Nm @ \_\_\_\_ A ( 30\_ oz.in.)

Rating: continuous

Resistance: \_\_\_\_ Ohms / phase (nominal)

Wires: 2 wire (250mm nominal) Shaft: 7.93mm dia x 32mm long **Shaft-Detail:** Plain + 1.5mm keyway **Size:** 62 x 62 x 170mm (nominal)

Weight: 1.35kg

Encoder / Tachometer: 2400 lines/rev Wires: 4 wire ( mm nominal)