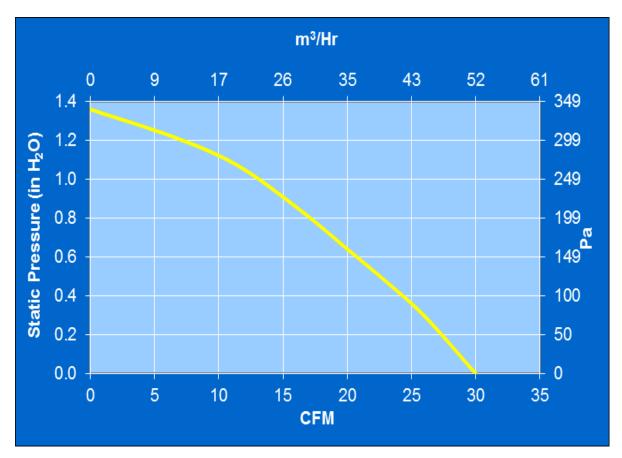

, 2017



**Mechanical Drawing:** 



#### Motor:

Nominal Voltage Operating Voltage Range Nominal Running Current Locked Rotor Current Running Power Average Speed Bearings Air Flow Noise

= 12 vdc = 8 - 16 vdc = 1.40 amps = 2.5 amps = 16.8 watts = 3750 rpm = Ball = 30 cfm = 53.5

#### **Construction:**

Venturi: Plastic, Black, UL94V-0 Propeller: Plastic, Black, UL94V-0

### Agency Approvals:

UL, CUL, CE

### Life Expectancy:

This fan is designed for continuous duty life of 52,000 hours at  $70^{\circ}$ C

# Additional Features: Brushless DC Motor Polarity Protected Locked Rotor Protection Automatic Restart Capability Operating Temperature: -10°C to +70°C Storage Temperature: -40°C to +85°C Termination: 12" Lead wires, 22 AWG, UL1061 Red: Power (+) Black: Return (-)

### **PQ Curve:**