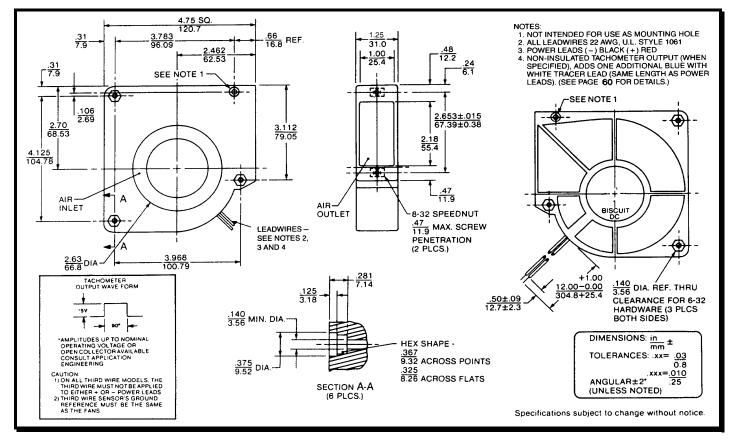

## **SPECIFICATIONS**

Model Number:BIPart Number:170

BD12K3 17000025A Rev: 00 April 10, 2017

**Mechanical Drawing:** 