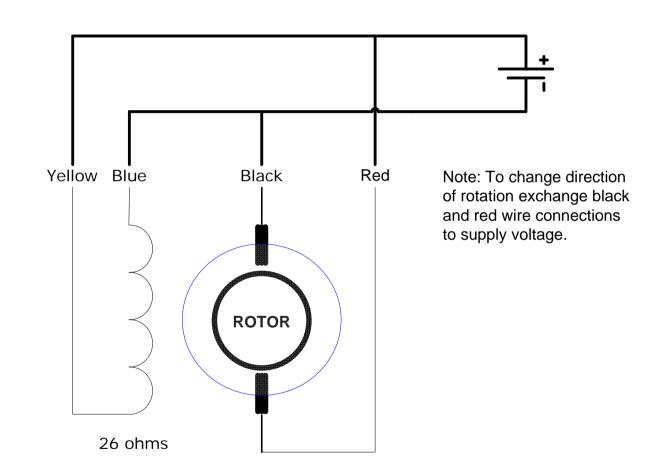

Torque: 31 Lbf-in (3.5Nm) @ stall X.XNm operating torque @ 1.4A. **Rating:** Intermittant <?% duty. Resistance: 3 Ohms (nominal) Inductance: 89mH (field)

Connector: None

Wires: 4 x 200mm (nominal) Shaft: 8mm dia x 30mm long