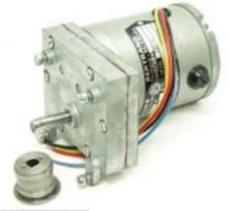

**General Data** 

Type: KR15

**Brand:** Moteurs Bertrand (France)

Style: Shunt-Wound **OEM** #: 2512943 (IBM) Frame: 60mm flange

Voltage: 24 Vdc. Current: 1.4A (int.) Output: 30 Watts (label) **Voltage-Constant:** ? **RPM**: 14 @ 24Vdc

Torque: 31 Lbf-in (3.5Nm) @ stall X.XNm operating torque @ 1.4A. **Rating:** Intermittant <?% duty. Resistance: 3 Ohms (nominal) Inductance: 89mH (field)

Connector: None

Wires: 4 x 200mm (nominal) Shaft: 8mm dia x 30mm long

**Shaft-Detail:** Plain + key, single ended.

**Size:** 75mm dia. 80 x 70mm (flange)(nominal)

Weight: 1.20 kg.

Encoder: NA Wires: NA

**Condition:** Used / tested)

Comments: Equivalent to Hely 36.15

Stall-Current (test-only):

## Shunt DC Motor & Gearbox

Type: 14R-24Vdc-1A4-KR15-Bertrand

http://www.casa.co.nz Edition: 03/04/2017

NOTICE – the information on this page is not guaranteed for accuracy – CASA accepts no responsibility (neither expressed nor implied) for any errors or the consequence therefrom.