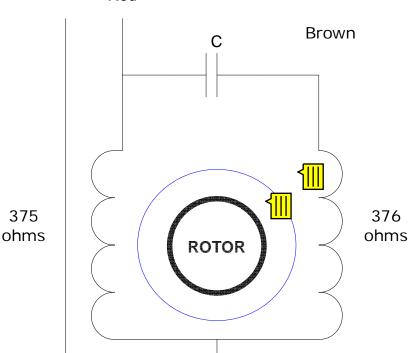

## Type: 24R-220Vac-2304953-Heidolph

http://www.casa.co.nz Edition: 11/06/2012

Black Red

C is typically 1 to 4uF. Higher value gives higher torque but increased operating temperature. Care needed not to overheat motor.

**RPM**: 24

Torque: inch lb.@ A. Rating: Continuous 100% duty.

Resistance: 375/376 Ohms (nominal)

Inductance: NA mH Connector: None Wires: 3 x 10mm

**Shaft:** 9.5mm dia x 30mm long +5mm x 13mm Shaft-Detail: Plain, through pinned, double