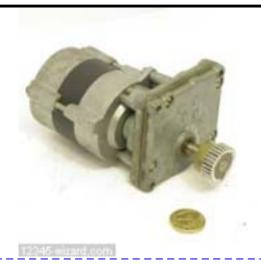

## Capacitor AC Motor & Gearbox

## Type: 24R-220Vac-2304953-Heidolph

http://www.casa.co.nz Edition: 11/06/2012

Black Red

C is typically 1 to 4uF. Higher value gives higher torque but increased operating temperature. Care needed not to overheat motor.

## **General Data**

Type: 2304953 (IBM) Brand: Heidolph (Germany) Style: 56mm diameter

**OEM** #: 2304953 (IBM) EC 442794

Frame: 60mm flange

Voltage: 220 Vac. Current: ?A Output: ? Watts **Voltage-Constant:** ?

**RPM**: 24

Torque: inch lb.@ A. Rating: Continuous 100% duty.

Resistance: 375/376 Ohms (nominal)

Inductance: NA mH Connector: None Wires: 3 x 10mm

**Shaft:** 9.5mm dia x 30mm long +5mm x 13mm Shaft-Detail: Plain, through pinned, double

ended + single flatted.

**Size:** 56mm dia. x 110 + 75 x 75mm Gearbox

(flange) (nominal) **Weight:** 993 g.

Encoder: NA Wires: NA

**Condition:** Used / tested)

Comments: Approx. 100:1 gearbox.

NOTICE – the information on this page is not guaranteed for accuracy – CASA accepts no responsibility (neither expressed nor implied) for any errors or the consequence therefrom.