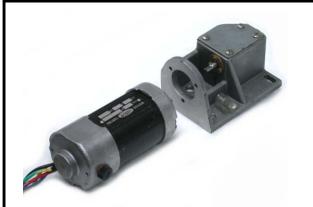

## **General Data**

Type: 2513023 Type: TBA Brand: Luxor (France) Style: 50mm diameter + gear/drive assy. OEM #: 2513023 (IBM) EC: TBA Frame: 48mm flange

Voltage: 48 Vdc. Current: 3?A Output: 40 Watts (estimated – 1/20hp) Voltage-Constant: ?

RPM: 450 (estimated – 2200 @ motor)
Torque: \_ inch lb.@ 3A.
Rating: Intermittant Low% duty.
Resistance: 12 Ohms (nominal)
Inductance: NA mH
Connector: None
Wires: 5 x 450mm (nominal)
Shaft: 2.5mm dia x 8mm long
Shaft-Detail: Flatter, single ended + drive/box.
Size: 70mm x 52 x 135mm (nominal + drive)
Fixing: 3 x 6:32UNC tapped holes in end flange
Weight: 1.42? kg.

Encoder: NA Wires: NA

Condition: Used / tested)

Comments: 30:1? gear ratio.

NOTICE – the information on this page is not guaranteed for accuracy – CASA accepts no responsibility (neither expressed nor implied) for any errors or the consequence therefrom.