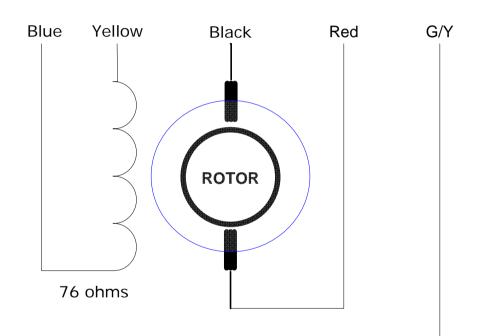

RPM: 450 (estimated – 2200 @ motor)
Torque: \_ inch lb.@ 3A.
Rating: Intermittant Low% duty.
Resistance: 12 Ohms (nominal)
Inductance: NA mH
Connector: None
Wires: 5 x 450mm (nominal)
Shaft: 2.5mm dia x 8mm long
Shaft-Detail: Flatter, single ended + drive/box.
Size: 70mm x 52 x 135mm (nominal + drive)
Fixing: 3 x 6:32UNC tapped holes in end flange
Weight: 1.42? kg.

Encoder: NA Wires: NA

Condition: Used / tested)

Comments: 30:1? gear ratio.

NOTICE – the information on this page is not guaranteed for accuracy – CASA accepts no responsibility (neither expressed nor implied) for any errors or the consequence therefrom.