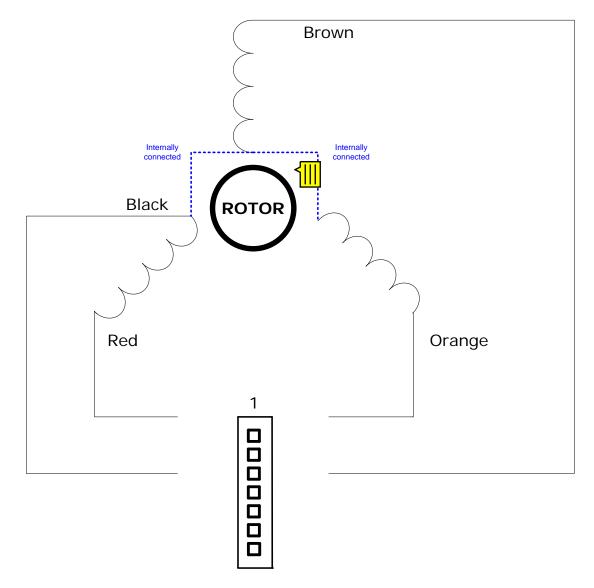

## 3 Phase STAR Motor

Type: 020-010-35

http://www.casa.co.nz Edition: 16/08/2011

NOTICE – the information on this page is not guaranteed for accuracy – CASA accepts no responsibility (expressed or implied) for any errors or the consequence therefrom.