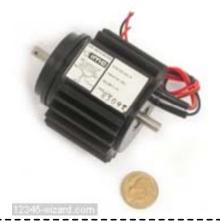

## **General Data**

Brand: IMC Magnetics (USA)

Type #: 020-010-35

OEM #: \_\_\_\_ (?)

Frame: NEMA Instrument + Heatsink

Steps: 48? / rev (7.5? degrees per step)

Current: 2.8 Amp (estimated)

Volts: 28 Vdc

! **Torque**: \_\_\_\_ Nm @ \_\_\_A (\_\_\_ oz.in.) Resistance: 9~11 Ohms / phase (nominal) Inductance: 16~25 mH / phase (nominal)

**Connector:** 4 wire x 0.2" if fitted (see diag.)

Wires: 4 wire (50~400 mm nominal)

Shaft: 6.25 mm dia x 15~13 mm double-

ended

! Shaft-Detail: Plain (cross-hole at end)

Size: 70 x 63 x 76 mm (nominal)

**Weight: 0.80** kg

Supply-Max: \_\_\_\_ Vdc (recommended max = V x \_\_\_\_)

Condition: Used (refurbished)

Comments: may have OPTIONAL timing

pulley – with integral heatsink