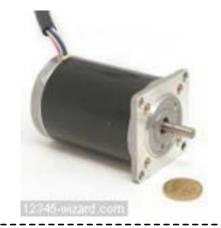

## <u>General Data</u>

Brand: Step-Syn (Sanyo-Denki) OEM #: 103G715-1240 Frame: NEMA 23

Steps: 200/rev (1.8 Degrees per fullstep or finer with micro-stepping) Current: 3.1 Amp Volts: 2.6 Vdc Torque: 0.9~1.1Nm @ 3A (127 ozin) Resistance: 1.5 Ohms / phase (nominal) Inductance: 1.43 mH / phase (nominal)

Connector: 6 way x 0.1" Molex MXO (see diag.) if fitted. Wires: 6 wire (250mm nominal)

Shaft: 6.35mm dia x 20mm long
Shaft-Detail: Plain
Size: 56 x 56 x 82mm (nominal)
Wires: 6 wire (250mm nominal)
Supply-Max: 24~48Vdc (recommended
max = V x 25)
Weight: 0.95kg

**Condition:** Used (refurbished)

**Comments:** Mounting bracket and Bowden cable winding pulley may be available. **Stepping Motor** 