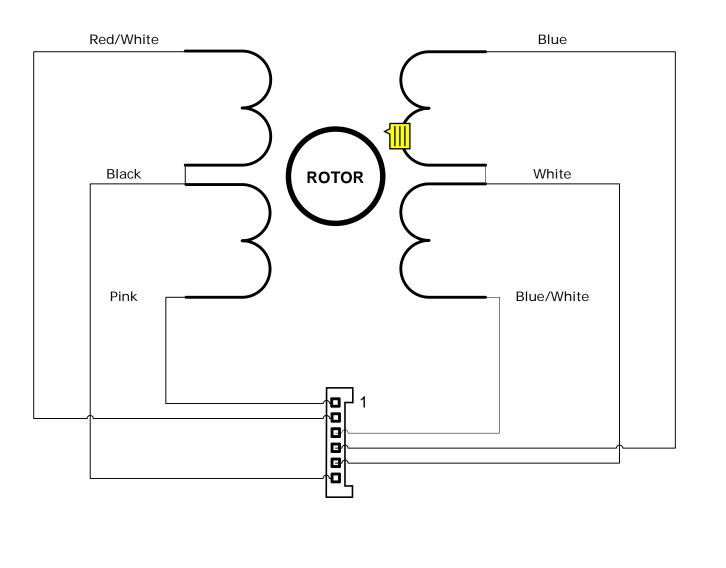

Connector: 6 way x 0.1" Molex MXO (see diag.) if fitted. Wires: 6 wire (250mm nominal)

Shaft: 6.35mm dia x 20mm long
Shaft-Detail: Plain
Size: 56 x 56 x 82mm (nominal)
Wires: 6 wire (250mm nominal)
Supply-Max: 24~48Vdc (recommended
max = V x 25)
Weight: 0.95kg