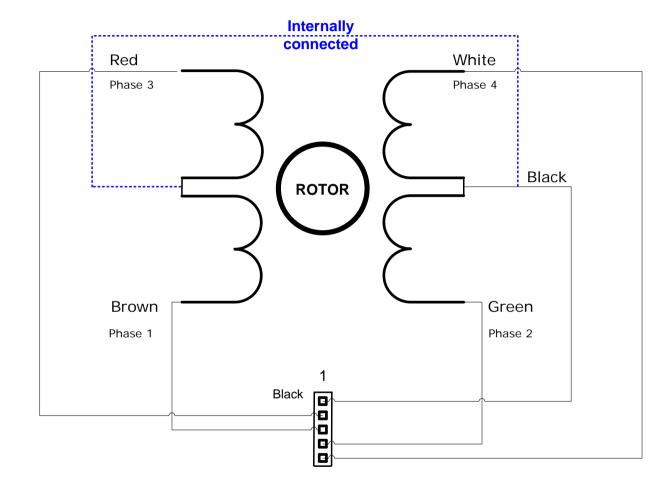

Torque: \_\_\_ Nm @ \_\_\_A (\_\_ oz.in.)
Resistance: 76 Ohms / phase (nominal)
Inductance: 21 mH / phase (nominal)
Connector: 5 way x 0.1" (see diag.)

(If fitted)

Wires: 5 wire (up to 200mm nominal)
Shaft: 5.0mm dia x 26 + 6mm long,