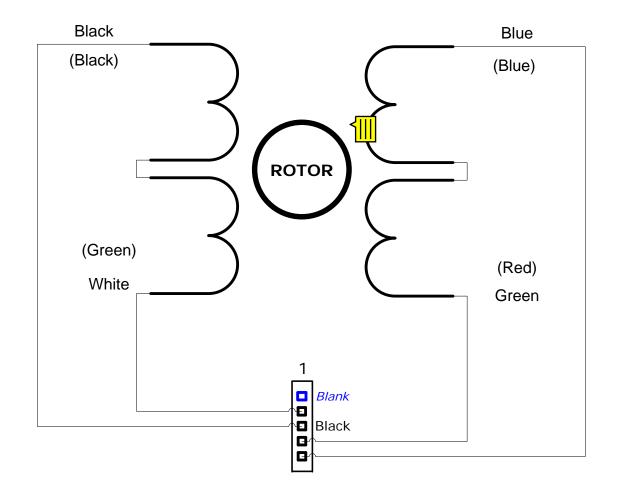

Volts: 3.5 Vdc

Torque: \_\_\_ Nm @ \_\_\_A (\_\_\_ oz.in.)
Resistance: 2.5 ? Ohms / phase (nominal)
Inductance: 5.3 mH / phase (nominal)

Connector: 4/5 way x 0.1" (if fitted)
Wires: 4 wire (up to 450 mm nominal)

Notes: Alternative wire colours may be

used as indicated.

Same as Vexta A2688-9212-A2

**NOTICE** – the information on this page is not guaranteed for accuracy – CASA accepts no responsibility (expressed or implied) for any errors or the consequence therefrom.