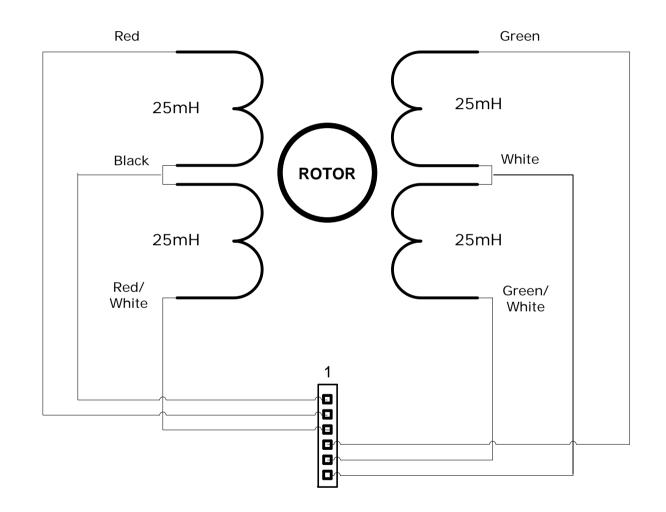

Current: 0.55 Amp

Volts: 10 Vdc

Torque: \_\_\_ Nm @ \_\_\_A (\_\_ oz.in.)
Resistance: 18 Ohms / phase (nominal)
Inductance: 25 mH / phase (nominal)
Connector: 6 way x 0.1" (if fitted)
Wires: 6 wire (up to 110 mm nominal)