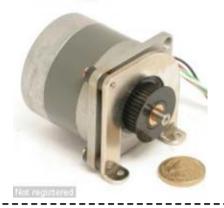

## **General Data**

! Type #: 23LM-C351-03

Brand: AstroSyn (Minebea Japan)

OEM #: 23LM-C351-03

! Spec: n/a

Frame: NEMA 23

Steps: 200/rev (1.8 Degrees per full-step or

finer with micro-stepping)

Current: 0.55 Amp

Volts: 10 Vdc

Torque: \_\_\_ Nm @ \_\_\_A (\_\_ oz.in.)
Resistance: 18 Ohms / phase (nominal)
Inductance: 25 mH / phase (nominal)
Connector: 6 way x 0.1" (if fitted)
Wires: 6 wire (up to 110 mm nominal)

Shaft: 6.35mm dia x 19mm long

Shaft-Detail: Plain

Size: 56 x 56 x 52mm (nominal)

Supply-Max: 24~80Vdc (recommended max

 $I = V \times 25$ 

Weight: 0.535kg

Condition: Used (refurbished)

Comments: Resilient mount and 26mm timing

pulley may be also available.

| Note:

**NOTICE** – the information on this page is not guaranteed for accuracy – CASA accepts no responsibility (neither expressed nor implied) for any errors or the consequence therefrom.