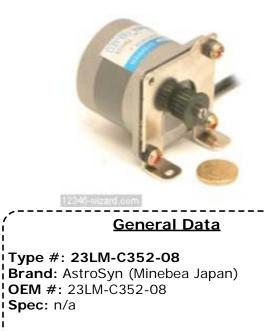

Frame: NEMA 23 Steps: 200/rev (1.8 Degrees per full-step or finer with micro-stepping) Current: 1.3 Amp Volts: 3.9 Vdc Torque: \_\_\_\_ Nm @ \_\_\_A (\_\_ oz.in.) Resistance: 3 Ohms / phase (nominal) Inductance: 4.3 mH / phase (nominal) Connector: 6 way x 0.1" (if fitted) Wires: 6 wire (up to 230 mm nominal) Shaft: 6.35mm dia x 19mm long Shaft-Detail: Plain Size: 57 x 57 x 52mm (nominal)

Supply-Max: 3.9~80Vdc (recommended max = V x 25) Weight: 0.563kg

Condition: Used (refurbished)

**Comments**: Resilient mount and 17mm timing belt pulley may be also available.

Notes: Same motor as -14 & -15, pulley may vary.

## Type: 23LM-C352-08

http://www.casa.co.nz

Edition: 23/05/2012

**NOTICE** – the information on this page is not guaranteed for accuracy – CASA accepts no responsibility (neither expressed nor implied) for any errors or the consequence therefrom.