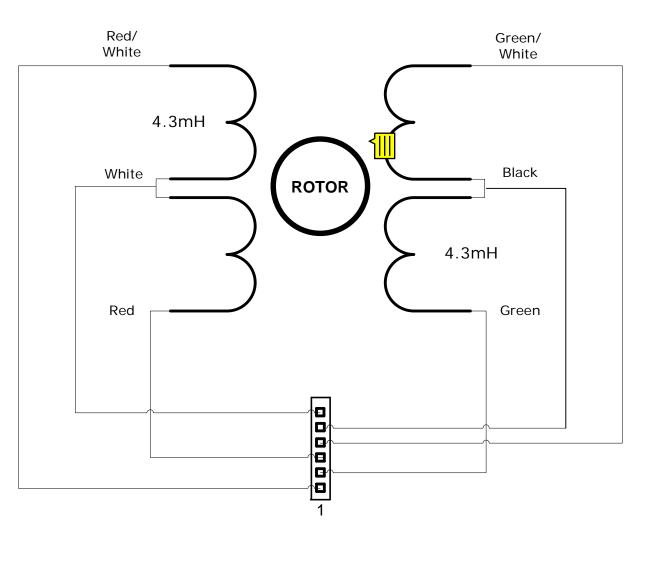

Frame: NEMA 23 Steps: 200/rev (1.8 Degrees per full-step or finer with micro-stepping) Current: 1.3 Amp Volts: 3.9 Vdc Torque: \_\_\_\_ Nm @ \_\_\_A (\_\_ oz.in.) Resistance: 3 Ohms / phase (nominal) Inductance: 4.3 mH / phase (nominal) Connector: 6 way x 0.1" (if fitted) Wires: 6 wire (up to 230 mm nominal) Shaft: 6.35mm dia x 19mm long Shaft-Detail: Plain Size: 57 x 57 x 52mm (nominal)