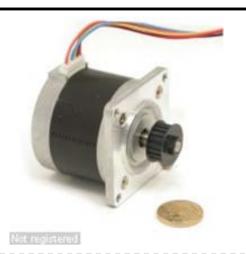

## **General Data**

Type #: 23LM-C355-P6V

Brand: AstroSyn (Minebea Japan)

OEM #: 23LM-C355-P6V

! Spec: n/a

Frame: NEMA 23

Steps: 200/rev (1.8 Degrees per full-step or

finer with micro-stepping)

Current: 1.5 Amp

Volts: 2 Vdc

Torque: 6.2kg-cm @ \_\_\_A (\_\_ oz.in.)
Resistance: 1.25 Ohms / phase (nominal)
Inductance: 2.0 mH / phase (nominal)
Connector: 6 way x 2mm (if fitted)
Wires: 6 wire (up to 290 mm nominal)
Shaft: 6.35mm dia x 19mm long

Shaft-Detail: Plain, pinned.
Size: 56 x 56 x 52mm (nominal)

Supply-Max: 24~50Vdc (recommended max

 $I = V \times 25$ 

Weight: 0.503kg

Condition: Used (refurbished)

Comments: Resilient mount and 19mm, 20T

timing pulley may be also available.
Note: Removable cable assembly.