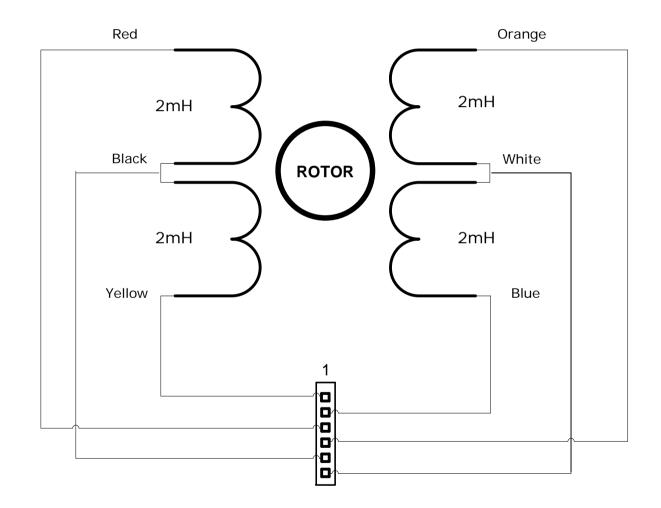

Current: 1.5 Amp

Volts: 2 Vdc

Torque: 6.2kg-cm @ \_\_\_A (\_\_ oz.in.)
Resistance: 1.25 Ohms / phase (nominal)
Inductance: 2.0 mH / phase (nominal)
Connector: 6 way x 2mm (if fitted)
Wires: 6 wire (up to 290 mm nominal)
Shaft: 6.35mm dia x 19mm long