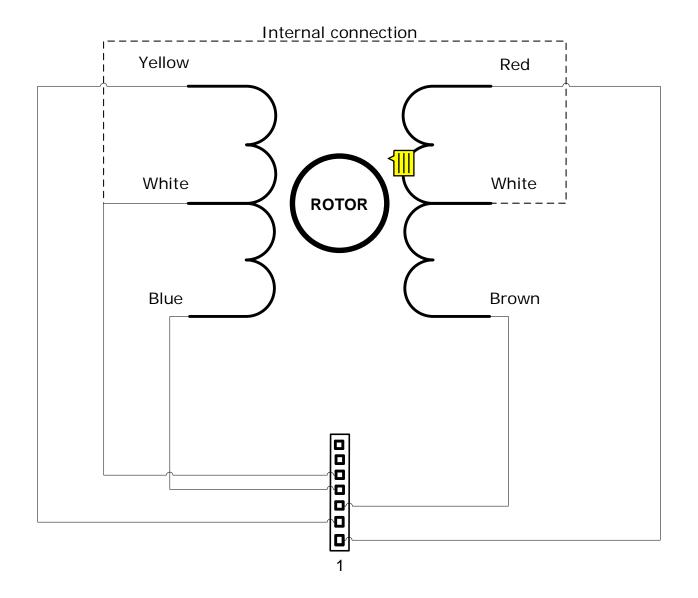

| Torque: \_\_\_ Nm @ \_\_\_A (\_\_ oz.in.) | Resistance: 8 Ohms / phase (nominal) | Inductance: 7.5 mH / phase (nominal) | Connector: 7 way x 2mm Molex MXT

(see diag.)(If fitted)

Wires: 5 wire (up to 200mm nominal)