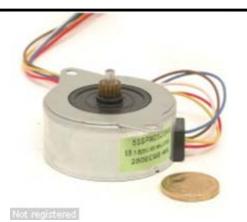

## **Stepping Motor**

Type: 55SPM-25D5NA

http://www.casa.co.nz Edition: 23/05/2012

## **General Data**

Type #: 55SPM-25D5NA Brand: Minebea (Malaysia) OEM #: 55SPM-25D5NA

Frame: Tin Can 55mm

Steps: 48/rev (7.5 Degrees per full-step

or finer with micro-stepping)

Current: 1.5 Amp Volts: 12 Vdc

**Shaft:** 4mm dia x 10mm long.

**Shaft-Detail:** Plain.

Size: 55 Dia + 76 over ears x 27mm (nominal) 66mm mounting centres.

Supply-Max: 24~80Vdc (recommended

| max = V x 25) | **Weight**: 0.198kg

**! Condition:** Used (refurbished)