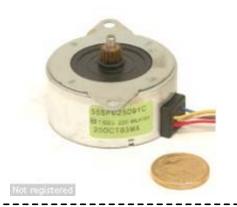

## **Stepping Motor**

Type: 55SPM-25D9YC

http://www.casa.co.nz Edition: 23/05/2012

## **General Data**

Type #: 55SPM-25D9YC Brand: Minebea (Malaysia) OEM #: 55SPM-25D9YC

Frame: Tin Can 55mm

Steps: 48/rev (7.5 Degrees per full-step

or finer with micro-stepping)

Current: 1 Amp Volts: 24 Vdc

**Shaft:** 4mm dia x 10mm long.

**Shaft-Detail:** Plain.

Size: 55 Dia + 76 over ears x 27mm (nominal) 66mm mounting centres.

Supply-Max: 24~80Vdc (recommended

max = V x 25) Weight: 0.211kg

Condition: Used (refurbished)