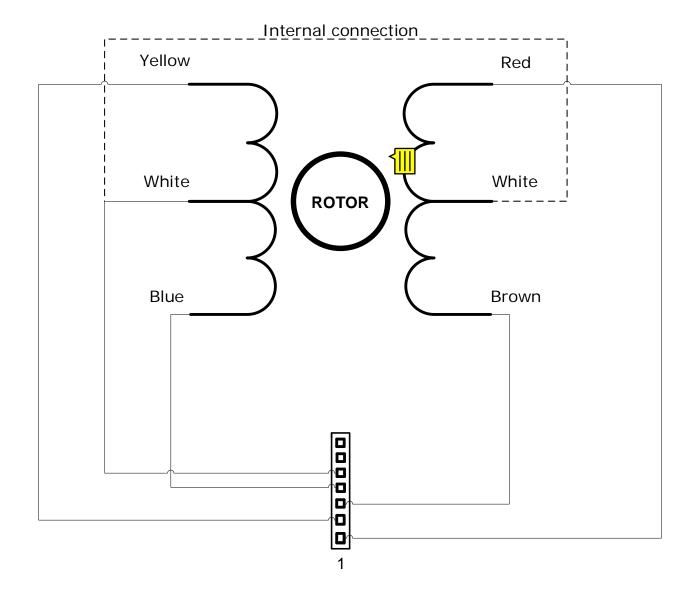

| Torque: \_\_\_ Nm @ \_\_\_A (\_\_ oz.in.) | Resistance: 22 Ohms / phase (nominal) | Inductance: 22 mH / phase (nominal) | Connector: 7 way x 2mm Molex MXL

(see diag.)(If fitted)

Wires: 5 wire (up to 200mm nominal)