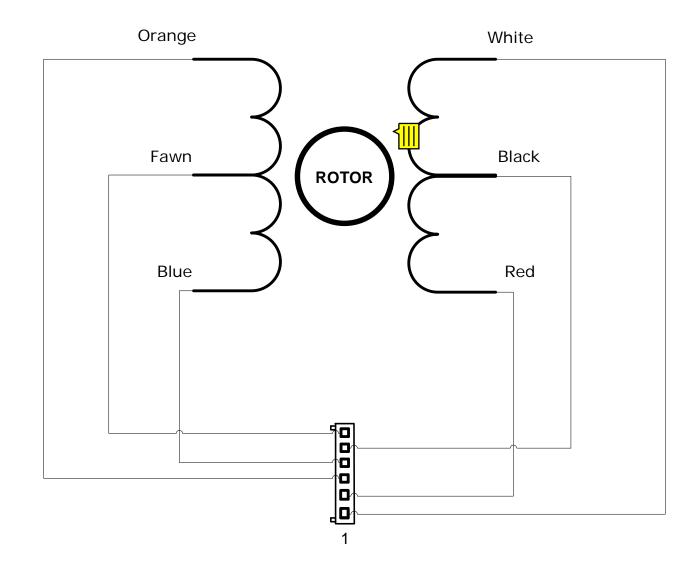

Resistance: 2.5 Ohms / phase

(nominal)

Inductance: 3 mH / phase (nominal) Connector: 6 way x 0.1" (see diag.)

(If fitted)

Wires: 6 wire (up to 300mm nominal)

Shaft: 4mm dia x 5.5mm long.

Shaft-Detail: Plain.