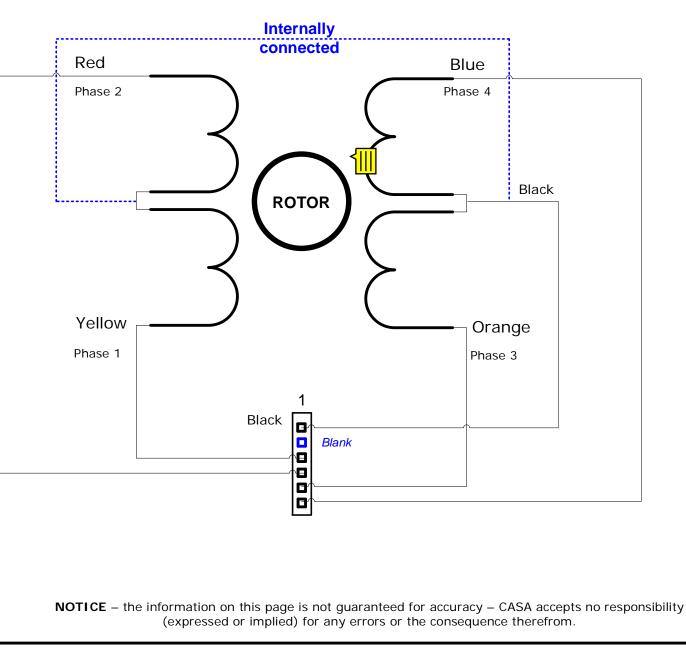

## туре: НУ200-2220-018С5

http://www.casa.co.nz

Edition: 19/08/2011

**General Data** Type #: HY200-2220-018C5 **Brand:** MAE (Sensor Control Tech Italy) OEM: 2462605 Frame: NEMA 23 Steps: 200/rev (1.8 Degrees per fullstep or finer with micro-stepping) Current: 0.18 Amp Volts: 24 Vdc Torque: \_\_\_\_ Nm @ \_\_\_\_A (\_\_\_\_\_) Resistance: 118/237 Ohms / phase (nominal) Inductance: 23/130 mH / phase (nominal) **Connector:** 7 way x 0.1" (see diag.) (if fitted) Wires: 5 wire (up to 150 mm nominal) Shaft: 6.35mm dia x 19mm long Shaft-Detail: Plain Size: 56 x 56 x 53mm (nominal) Supply-Max: 24~80Vdc (recommended  $max = V \times 25$ ) Weight: 0.52kg Condition: Used (refurbished)