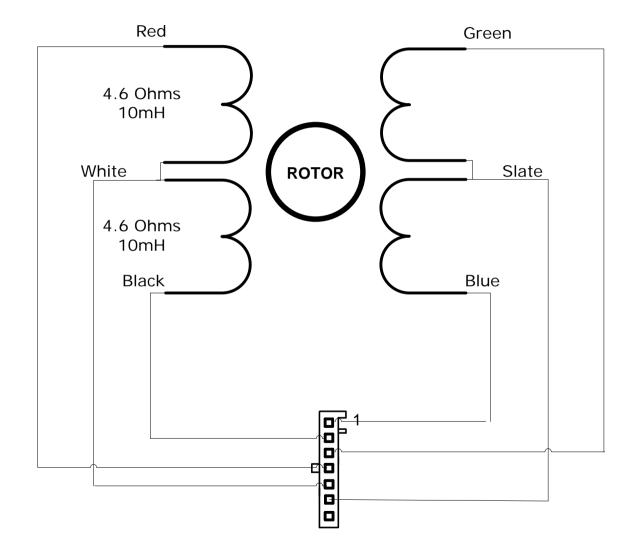

Resistance: 4.6 Ohms / phase

(nominal)

Inductance: 10 mH / phase (nominal)
Connector: 7 way x 0.1" (see diag.)
Wires: 6 wire ( 250 mm nominal)

Shaft: 9.52 mm dia x 20 mm long

Shaft-Detail: Plain

Size: 56 x 56 x 40mm (nominal)

Weight: 0.36 kg

Supply-Max: 24~80 Vdc (recommended

 $max = V \times 25$ 

Condition: NEW / Used (refurbished)

Comments: mounts on flanged base.
Optional timing pulley may be available.

**NOTICE** – the information on this page is not guaranteed for accuracy – CASA accepts no responsibility (expressed or implied) for any errors or the consequence therefrom.