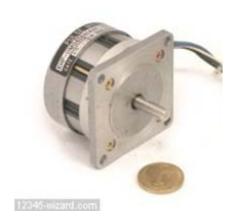

## **General Data**

Brand: OKI (Japan)
OEM #: KHP-11M04D

Frame: NEMA 23

Steps: 200 / rev ( 1.8 degrees per step

or finer with micro-stepping)

Current: 0.9 Amp

Torque: \_\_\_\_ Nm @ \_\_\_A (\_\_\_ oz.in.)

! Resistance: 4.6 Ohms / phase

i (nominal)

Inductance: 9.5 mH / phase (nominal)
Connector: 6 way Molex (see diag.)
Wires: 6 wire ( 100 mm nominal)

Shaft: 6.37 mm dia x 19 mm long Shaft-Detail: Tapped thru hole Size: 56 x 56 x 37mm (nominal)

**Weight: 0.35** kg

Supply-Max: 24~80 Vdc (recommended

 $max = V \times 25$ 

Condition: As new / Used (refurbished)

Comments: Optional timing pulley may

be available.

**NOTICE** – the information on this page is not guaranteed for accuracy – CASA accepts no responsibility (expressed or implied) for any errors or the consequence therefrom.