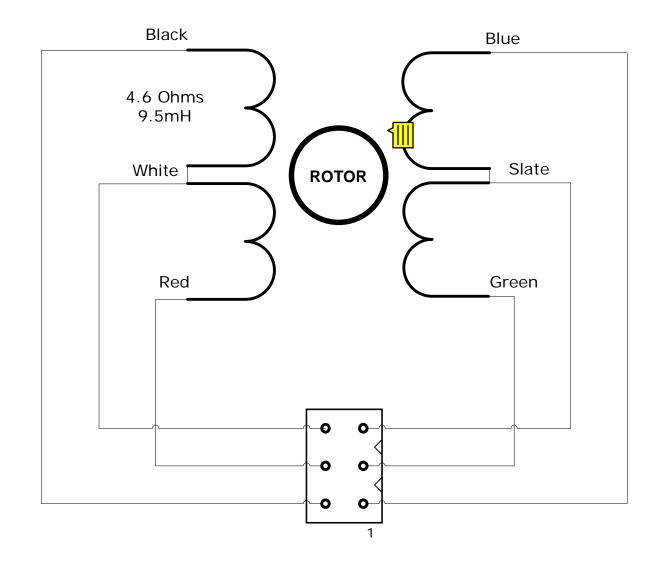

## **General Data**

Brand: OKI (Japan)
OEM #: KHP-11M04D

Frame: NEMA 23

Steps: 200 / rev ( 1.8 degrees per step

or finer with micro-stepping)

Current: 0.9 Amp

Torque: \_\_\_\_ Nm @ \_\_\_A (\_\_\_ oz.in.)

! Resistance: 4.6 Ohms / phase

i (nominal)

Inductance: 9.5 mH / phase (nominal)
Connector: 6 way Molex (see diag.)
Wires: 6 wire ( 100 mm nominal)

Shaft: 6.37 mm dia x 19 mm long Shaft-Detail: Tapped thru hole Size: 56 x 56 x 37mm (nominal)