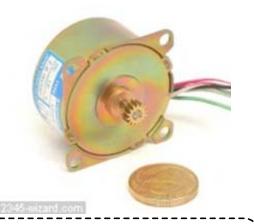

## **General Data**

Type #: KP4P8-X272

Brand: Japan Servo Co. (Japan)

**OEM** #: KP4P8-X272

Frame: Tin Can 39mm

Steps: 48/rev (7.5 Degrees per full-step

or finer with micro-stepping)

Current: 0.5 Amp Volts: 35 Vdc

| Torque: \_\_\_ Nm @ \_\_\_A (\_\_ oz.in.) | Resistance: 70 Ohms / phase (nominal) | Inductance: 57 mH / phase (nominal) | Connector: 6 way x 0.1" (see diag.)

i (If fitted)

Wires: 6 wire (up to 90mm nominal)

**Shaft:** 3mm dia x 5mm long.

Shaft-Detail: Plain.

Size: 42 Dia x 25mm (nominal) 35mm

mounting centres, 4mm.

Supply-Max: 24~80Vdc (recommended

max = V x 25)
Weight: 0.150g

Condition: Used (refurbished)

Notes: Optional 14T 6.5mm gear may

be fitted.

Type: KP4P8-X272

**NOTICE** – the information on this page is not guaranteed for accuracy – CASA accepts no responsibility (neither expressed nor implied) for any errors or the consequence therefrom.