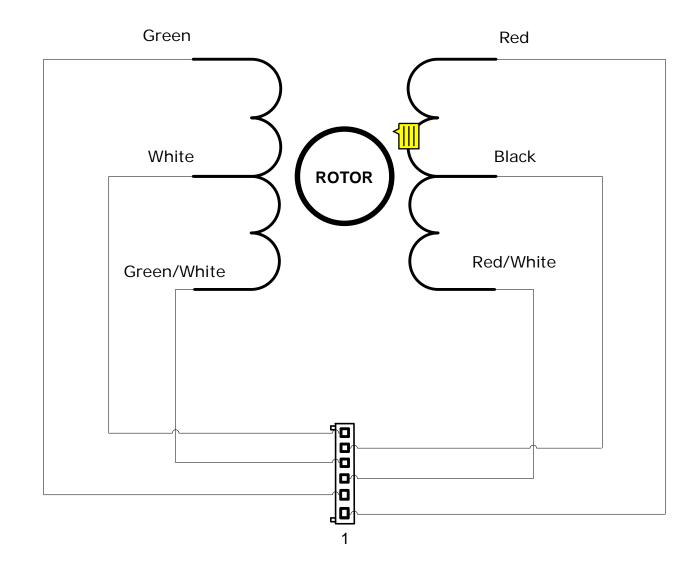

| Torque: \_\_\_ Nm @ \_\_\_A (\_\_ oz.in.) | Resistance: 70 Ohms / phase (nominal) | Inductance: 57 mH / phase (nominal) | Connector: 6 way x 0.1" (see diag.)

i (If fitted)

Wires: 6 wire (up to 90mm nominal)